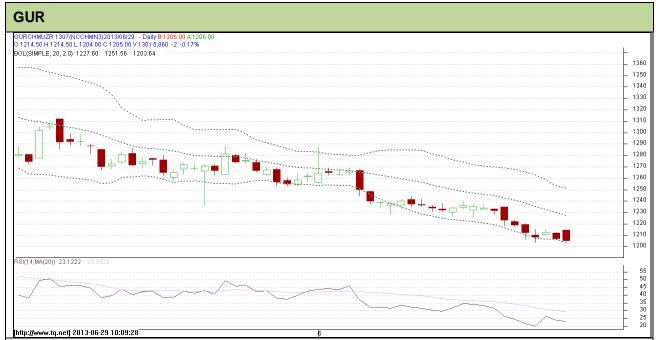

Do not carry forward the position until the next day.

Commodity: Gur Exchange: NCDEX Contract: July Expiry: July 20<sup>th</sup>, 2013

## Technical Commentary:

- · Gur prices are moving in an downtrend.
- · Last candlestick depicts indecision in the prices.
- RSI is moving at oversold region.

| Strategy: Wait                  |       |      |       |        |      |        |      |  |  |  |  |
|---------------------------------|-------|------|-------|--------|------|--------|------|--|--|--|--|
| Intraday Supports & Resistances |       | S2   | S1    | PCP    | R1   | R2     |      |  |  |  |  |
| Gur                             | NCDEX | July | 1175  | 1203.5 | 1207 | 1273.5 | 1305 |  |  |  |  |
| Intraday Trade Call             |       | Call | Entry | T1     | T2   | SL     |      |  |  |  |  |
| Gur                             | NCDEX | July | Wait  | -      | -    | -      | -    |  |  |  |  |