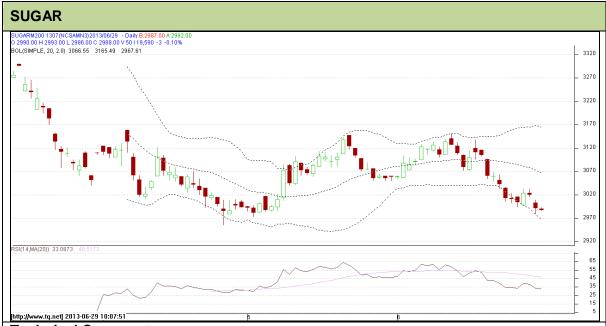

Commodity: Sugar Exchange: NCDEX Contract: July Expiry: 20<sup>th</sup> July, 2013

## **Technical Commentary:**

- Prices are moving in a downward channel.
- Last candlestick depicts indecision in the market.
- However, RSI is hovering near to oversold region.

| Strategy | ∕: Wait  |
|----------|----------|
| Juaicai  | v. vvait |

| Intraday Supports & Resistances |       |      | S2    | S1   | PCP  | R1   | R2   |
|---------------------------------|-------|------|-------|------|------|------|------|
| Sugar                           | NCDEX | July | 2935  | 2950 | 2991 | 3168 | 3200 |
| Intraday Trade Call             |       | Call | Entry | T1   | T2   | SL   |      |
| Sugar                           | NCDEX | July | Wait  | -    | -    | -    | -    |