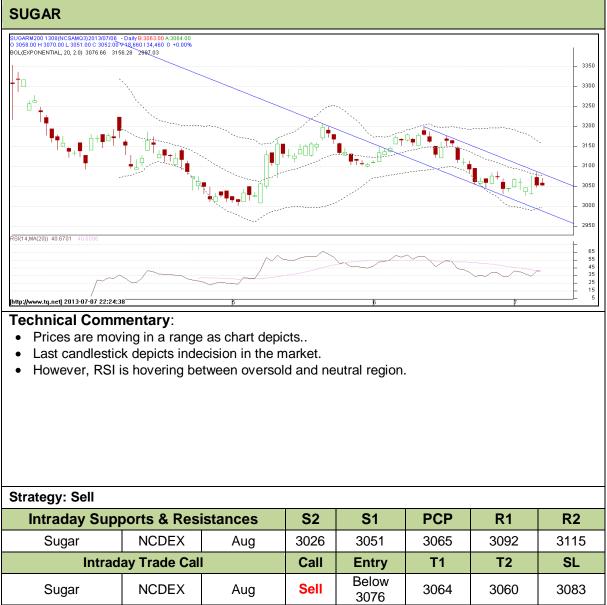

# Commodity: Sugar Contract: August

# Exchange: NCDEX Expiry: 20<sup>th</sup> August, 2013

Do not carry forward the position until the next day.