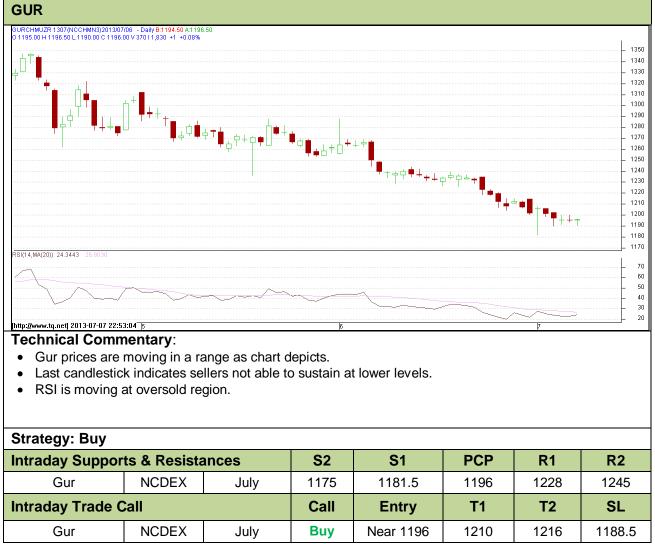

### Commodity: Gur Contract: July

# Exchange: NCDEX Expiry: July 20<sup>th</sup>, 2013

Do not carry forward the position until the next day.