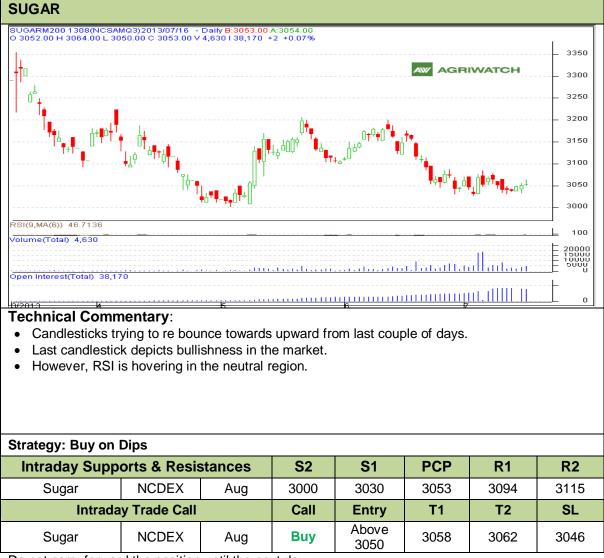

### Commodity: Sugar Contract: August

## Exchange: NCDEX Expiry: 20<sup>th</sup> August, 2013

Do not carry forward the position until the next day.