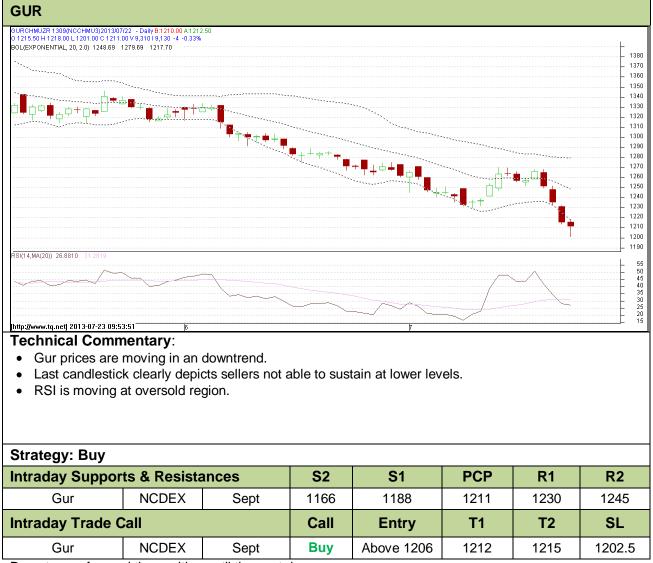

### Commodity: Gur Contract: September

#### Exchange: NCDEX Expiry: Sept 20<sup>th</sup>, 2013

Do not carry forward the position until the next day.