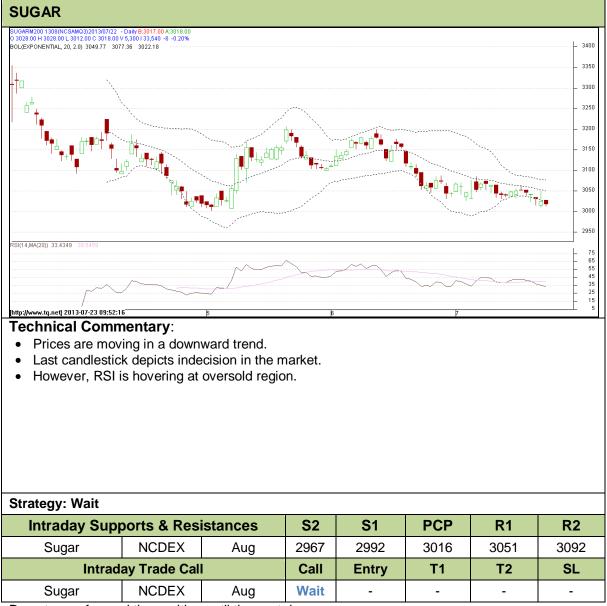

## Commodity: Sugar Contract: August

# Exchange: NCDEX Expiry: 20<sup>th</sup> August, 2013

Do not carry forward the position until the next day.