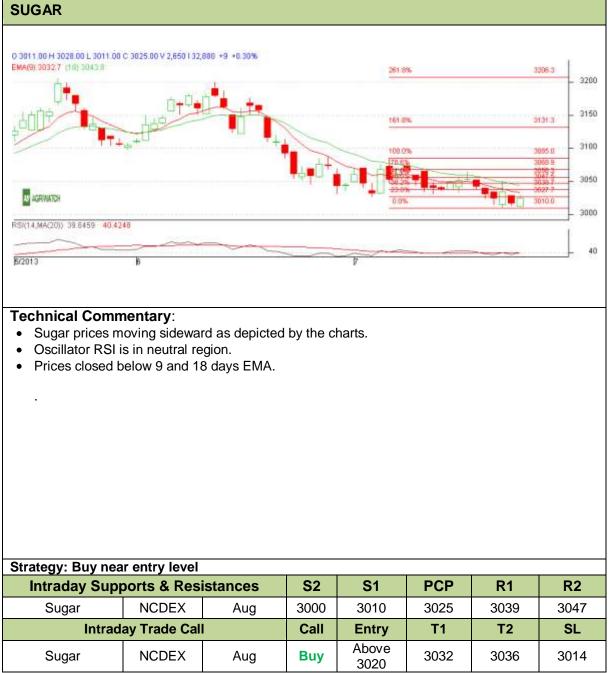

## Commodity: Sugar Contract: August

## Exchange: NCDEX Expiry: August 20<sup>th</sup>, 2013

Do not carry forward the position until the next day.