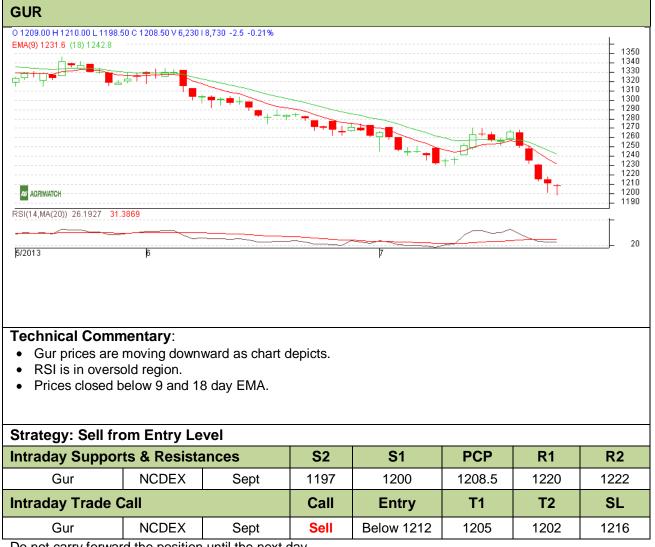

### Commodity: Gur Contract: September

# Exchange: NCDEX Expiry: September 20<sup>th</sup>, 2012

Do not carry forward the position until the next day.