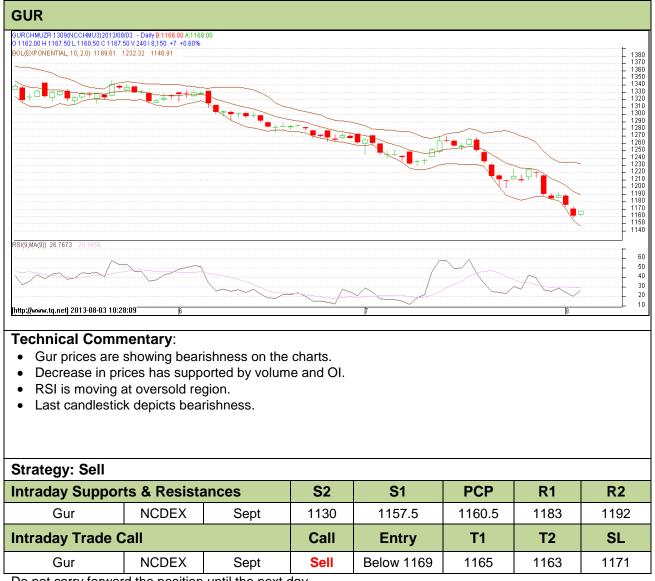

### Commodity: Gur Contract: September

# Exchange: NCDEX Expiry: Sept 20<sup>th</sup>, 2013

Do not carry forward the position until the next day.