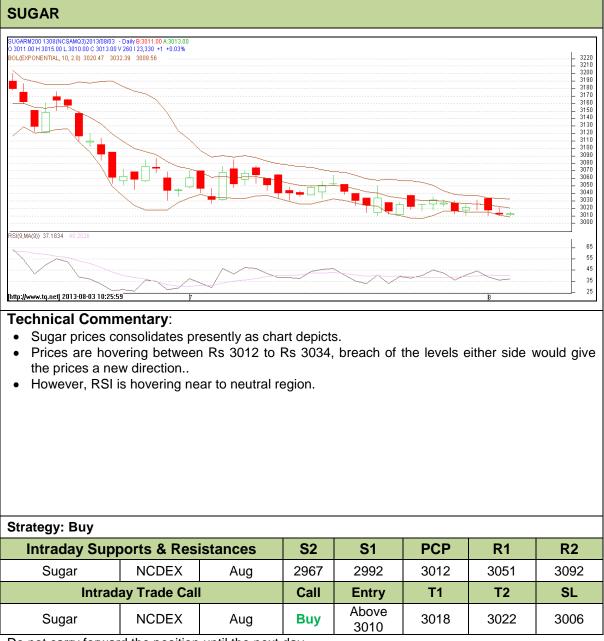

# Commodity: Sugar Contract: August

# Exchange: NCDEX Expiry: 20<sup>th</sup> August, 2013

Do not carry forward the position until the next day.