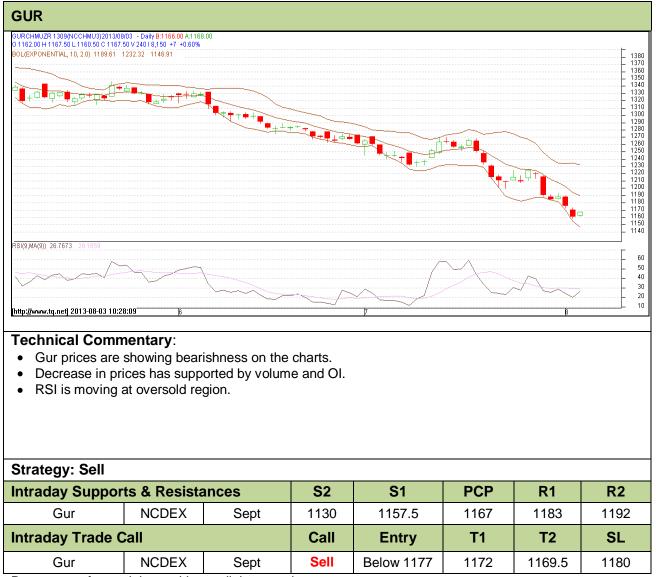

## Commodity: Gur Contract: September

## Exchange: NCDEX Expiry: Sept 20<sup>th</sup>, 2013

Do not carry forward the position until the next day.