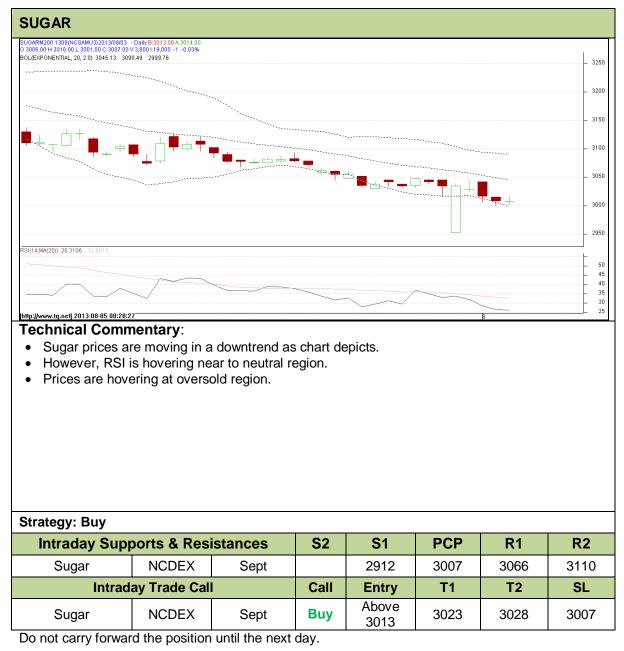

Commodity: Sugar Contract: Sept

## Exchange: NCDEX Expiry: 20<sup>th</sup> Sept, 2013