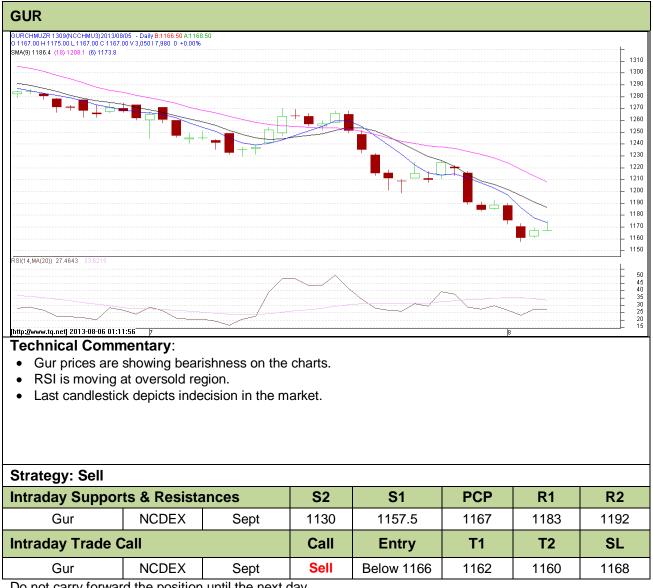

### **Commodity: Gur Contract: September**

#### **Exchange: NCDEX** Expiry: Sept 20<sup>th</sup>, 2013

Do not carry forward the position until the next day.