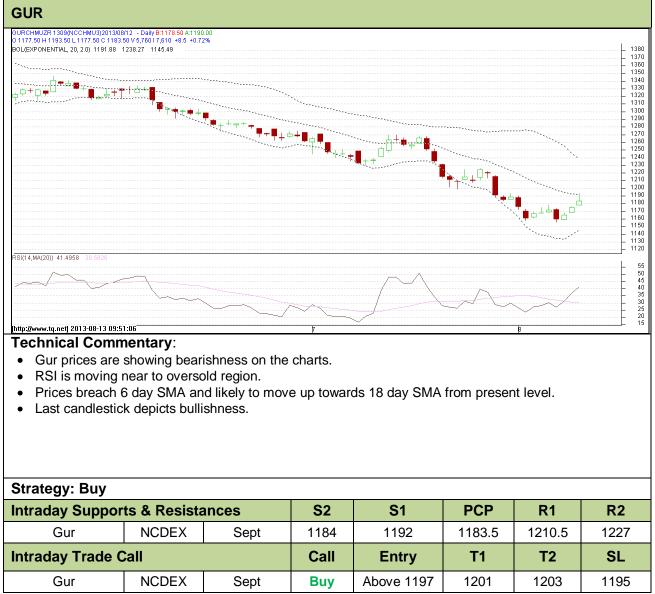

#### Commodity: Gur Contract: September

## Exchange: NCDEX Expiry: Sept 20<sup>th</sup>, 2013

Do not carry forward the position until the next day.