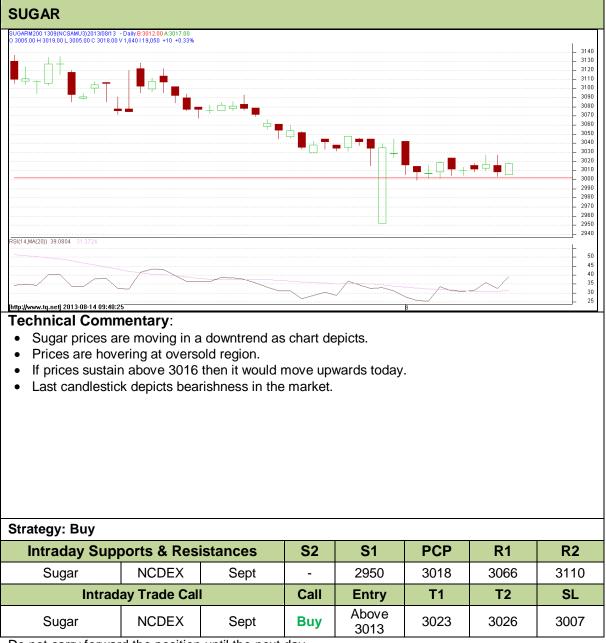

### Commodity: Sugar Contract: Sept

# Exchange: NCDEX Expiry: 20<sup>th</sup> Sept, 2013

Do not carry forward the position until the next day.