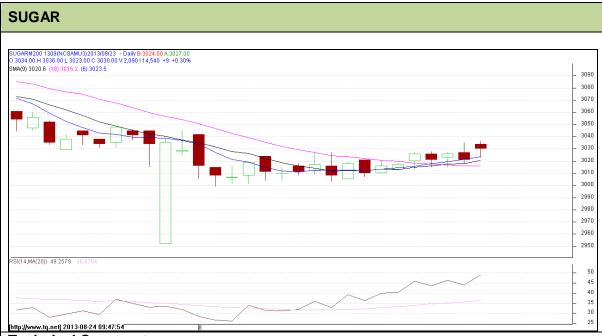

Commodity: Sugar Exchange: NCDEX Contract: Sept Expiry: 20<sup>th</sup> Sept, 2013

## **Technical Commentary**:

- Sugar prices are moving in a downtrend as chart depicts.
- Prices are hovering near to neutral region.
- Last candlestick depicts bullishness in the market.

| Strategy: Buy                   |       |      |      |               |      |      |      |
|---------------------------------|-------|------|------|---------------|------|------|------|
| Intraday Supports & Resistances |       |      | S2   | S1            | PCP  | R1   | R2   |
| Sugar                           | NCDEX | Sept | -    | 2950          | 3030 | 3066 | 3110 |
| Intraday Trade Call             |       |      | Call | Entry         | T1   | T2   | SL   |
| Sugar                           | NCDEX | Sept | Buy  | Above<br>3035 | 3045 | 3050 | 3029 |