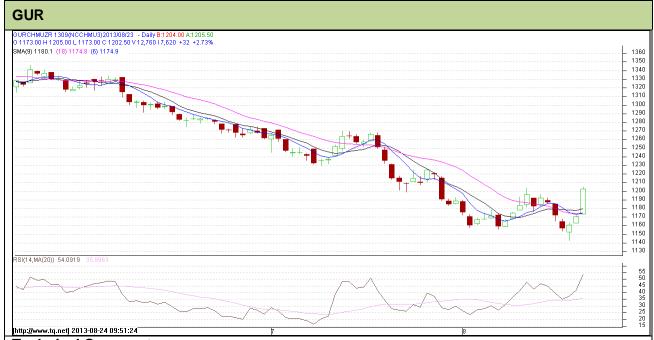

Do not carry forward the position until the next day.

Commodity: Gur Exchange: NCDEX Contract: September Expiry: Sept 20<sup>th</sup>, 2013

## Technical Commentary:

- · Gur prices are showing bearishness on the charts.
- RSI is moving near to neutral region.
- · Last candlestick depicts bullishness.

| Strategy: Buy                   |       |      |      |            |        |        |      |  |  |  |  |
|---------------------------------|-------|------|------|------------|--------|--------|------|--|--|--|--|
| Intraday Supports & Resistances |       |      | S2   | S1         | PCP    | R1     | R2   |  |  |  |  |
| Gur                             | NCDEX | Sept | 1103 | 1147       | 1202.5 | 1210.5 | 1227 |  |  |  |  |
| Intraday Trade Call             |       |      | Call | Entry      | T1     | T2     | SL   |  |  |  |  |
| Gur                             | NCDEX | Sept | Buy  | Above 1203 | 1207   | 1209   | 1201 |  |  |  |  |