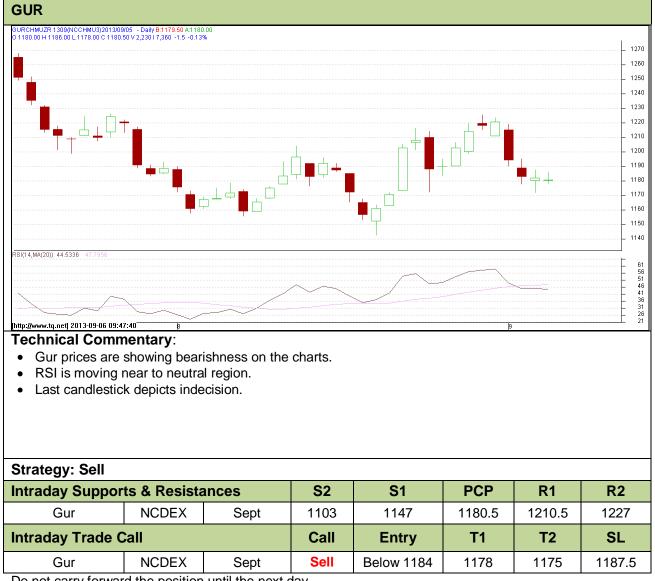

## Commodity: Gur Contract: September

## Exchange: NCDEX Expiry: Sept 20<sup>th</sup>, 2013

Do not carry forward the position until the next day.