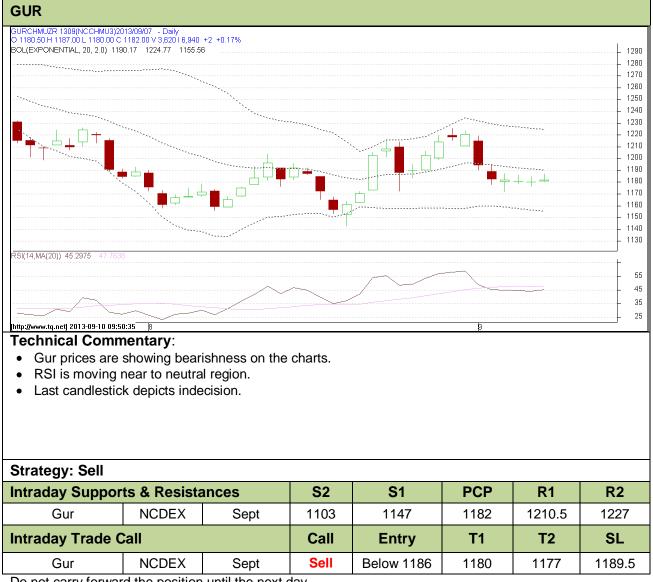

# Commodity: Gur Contract: September

### Exchange: NCDEX Expiry: Sept 20<sup>th</sup>, 2013

Do not carry forward the position until the next day.