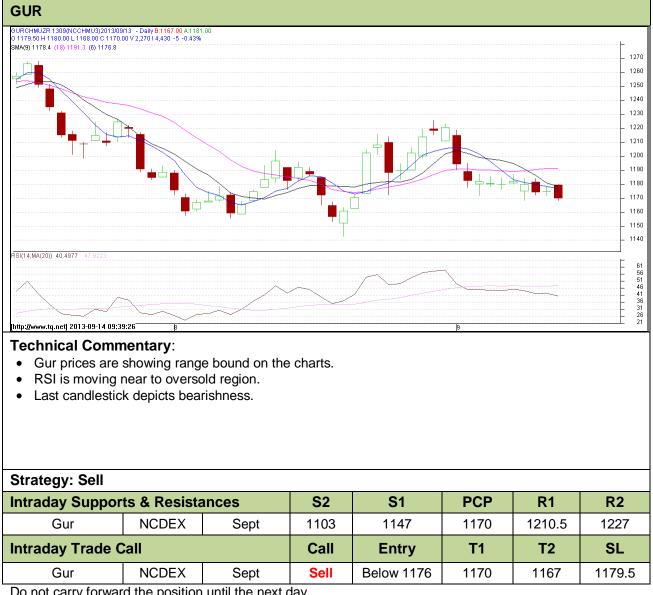

### **Commodity: Gur Contract: September**

## **Exchange: NCDEX** Expiry: Sept 20<sup>th</sup>, 2013

Do not carry forward the position until the next day.