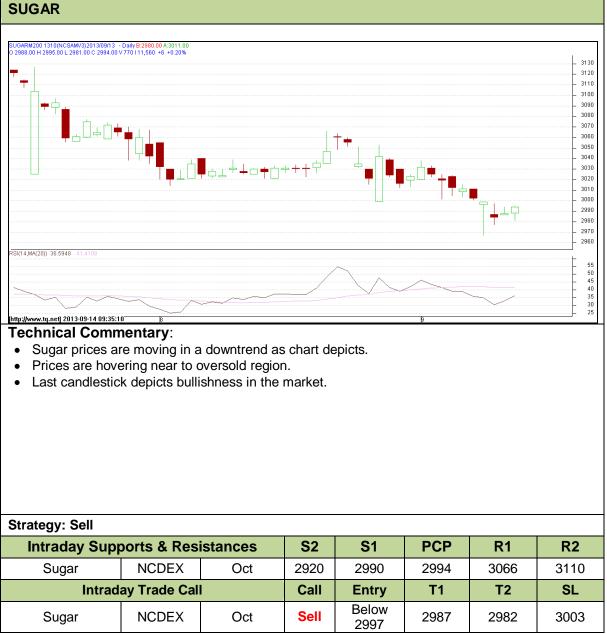

### Commodity: Sugar Contract: Oct

# Exchange: NCDEX Expiry: 20<sup>th</sup> Oct, 2013

Do not carry forward the position until the next day.