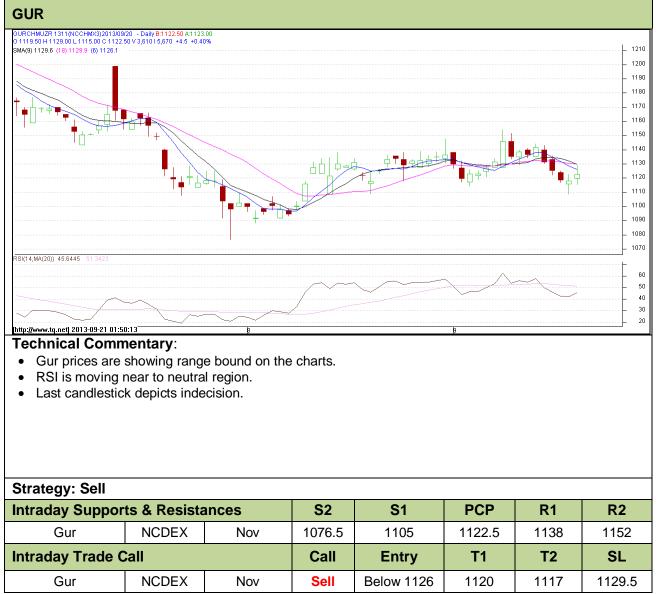

### Commodity: Gur Contract: November

## Exchange: NCDEX Expiry: Nov 20<sup>th</sup>, 2013

Do not carry forward the position until the next day.