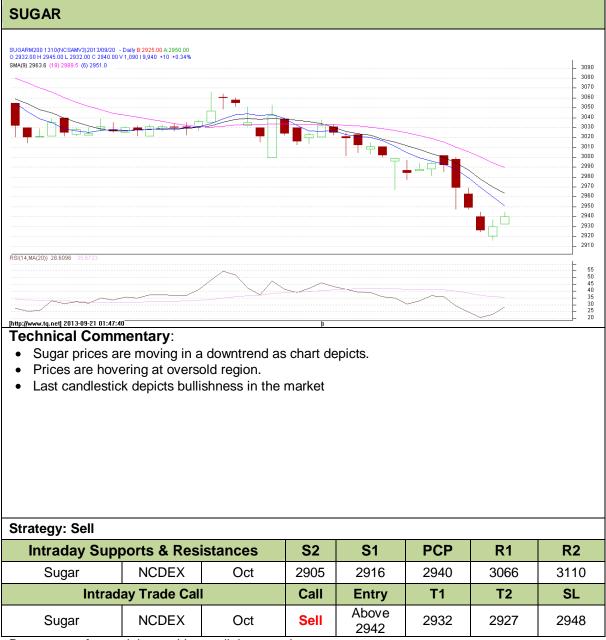

## Commodity: Sugar Contract: Oct

# Exchange: NCDEX Expiry: 20<sup>th</sup> Oct, 2013

Do not carry forward the position until the next day.