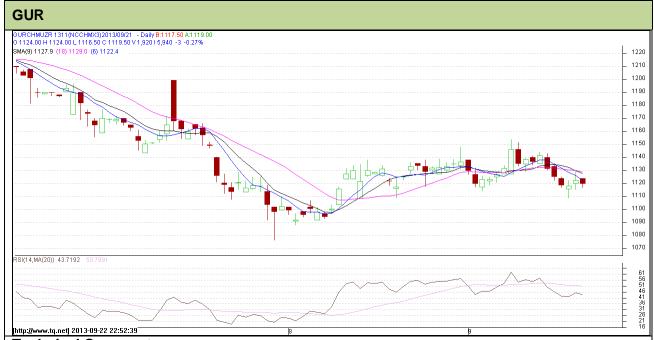

Do not carry forward the position until the next day.

Commodity: Gur Exchange: NCDEX Contract: November Expiry: Nov 20<sup>th</sup>, 2013

## Technical Commentary:

- Gur prices are showing range bound on the charts.
- · RSI is moving near to neutral region.
- · Last candlestick depicts bearishness.

| Strategy: Sell                  |       |     |        |            |        |        |        |  |  |  |  |
|---------------------------------|-------|-----|--------|------------|--------|--------|--------|--|--|--|--|
| Intraday Supports & Resistances |       | S2  | S1     | PCP        | R1     | R2     |        |  |  |  |  |
| Gur                             | NCDEX | Nov | 1076.5 | 1105       | 1119.5 | 1138   | 1152   |  |  |  |  |
| Intraday Trade Call             |       |     | Call   | Entry      | T1     | T2     | SL     |  |  |  |  |
| Gur                             | NCDEX | Nov | Sell   | Below 1118 | 1112   | 1108.5 | 1121.5 |  |  |  |  |