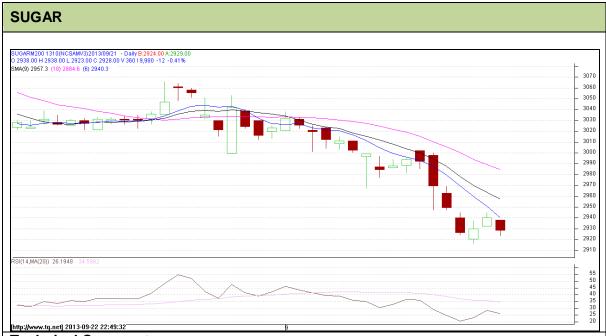

Exchange: NCDEX Expiry: 20<sup>th</sup> Oct, 2013 **Commodity: Sugar** Contract: Oct

## **Technical Commentary:**

- Sugar prices are moving in a downtrend as chart depicts.Prices are hovering at oversold region.
- Last candlestick depicts bearishness in the market

| Strategy: Sell                  |       |     |      |               |      |      |      |  |  |  |  |  |
|---------------------------------|-------|-----|------|---------------|------|------|------|--|--|--|--|--|
| Intraday Supports & Resistances |       |     | S2   | S1            | PCP  | R1   | R2   |  |  |  |  |  |
| Sugar                           | NCDEX | Oct | 2898 | 2905          | 2940 | 3066 | 3110 |  |  |  |  |  |
| Intraday Trade Call             |       |     | Call | Entry         | T1   | T2   | SL   |  |  |  |  |  |
| Sugar                           | NCDEX | Oct | Sell | Above<br>2930 | 2920 | 2915 | 2936 |  |  |  |  |  |