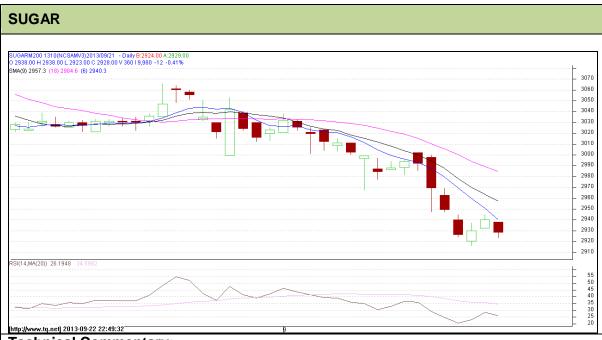

Commodity: Sugar Exchange: NCDEX Contract: Oct Expiry: 20<sup>th</sup> Oct, 2013

## **Technical Commentary:**

- Sugar prices are moving in a downtrend as chart depicts.
- Prices are hovering at oversold region.
- Last candlestick depicts bearishness in the market

| Strategy: Sell                  |       |     |      |               |      |      |      |
|---------------------------------|-------|-----|------|---------------|------|------|------|
| Intraday Supports & Resistances |       |     | S2   | S1            | PCP  | R1   | R2   |
| Sugar                           | NCDEX | Oct | 2898 | 2905          | 2924 | 3066 | 3110 |
| Intraday Trade Call             |       |     | Call | Entry         | T1   | T2   | SL   |
| Sugar                           | NCDEX | Oct | Sell | Above<br>2922 | 2916 | 2913 | 2925 |