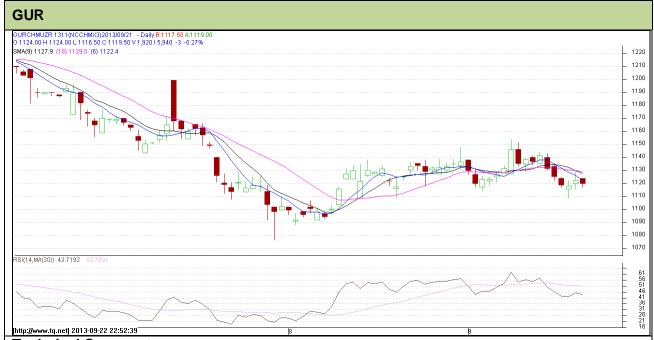

Do not carry forward the position until the next day.

Commodity: Gur Exchange: NCDEX Contract: November Expiry: Nov 20<sup>th</sup>, 2013

## Technical Commentary:

- Gur prices are showing range bound on the charts.
- RSI is moving near to neutral region.
- · Last candlestick depicts bullishness.

| Strategy: Wait                  |       |     |        |       |      |      |      |  |  |  |  |
|---------------------------------|-------|-----|--------|-------|------|------|------|--|--|--|--|
| Intraday Supports & Resistances |       |     | S2     | S1    | PCP  | R1   | R2   |  |  |  |  |
| Gur                             | NCDEX | Nov | 1076.5 | 1105  | 1125 | 1138 | 1152 |  |  |  |  |
| Intraday Trade Call             |       |     | Call   | Entry | T1   | T2   | SL   |  |  |  |  |
| Gur                             | NCDEX | Nov | Wait   | -     | -    | -    | -    |  |  |  |  |