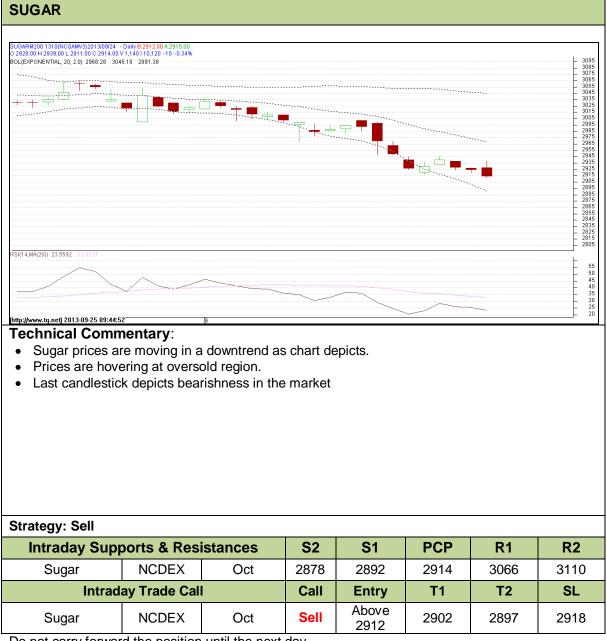

## Commodity: Sugar Contract: Oct

# Exchange: NCDEX Expiry: 20<sup>th</sup> Oct, 2013

Do not carry forward the position until the next day.