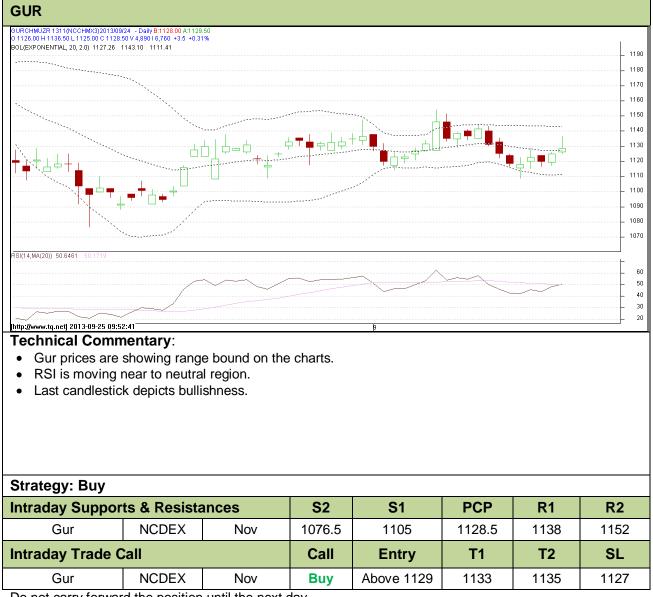

## Commodity: Gur Contract: November

#### Exchange: NCDEX Expiry: Nov 20<sup>th</sup>, 2013

Do not carry forward the position until the next day.