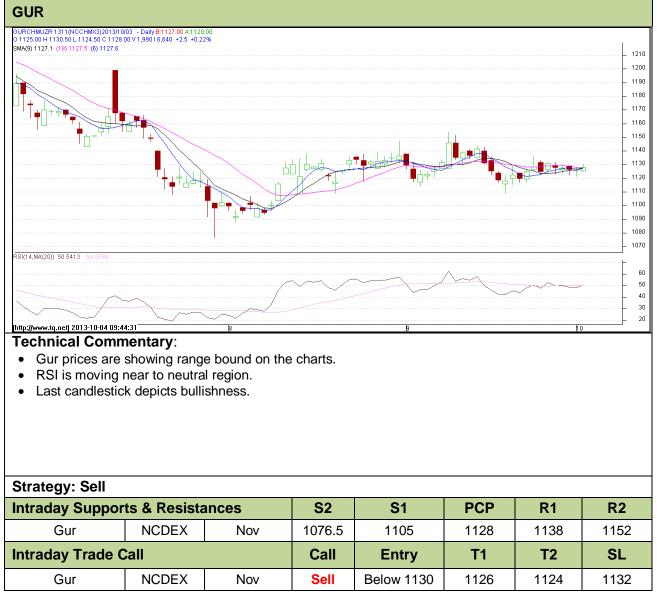

### Commodity: Gur Contract: November

## Exchange: NCDEX Expiry: Nov 20<sup>th</sup>, 2013

Do not carry forward the position until the next day.