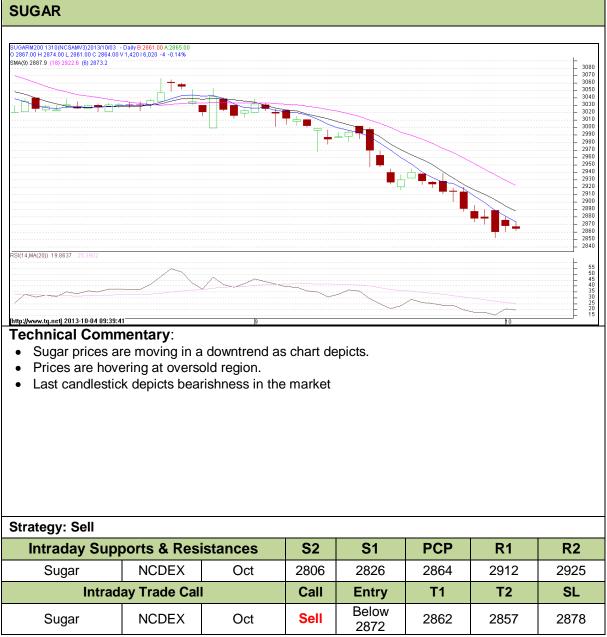

## Commodity: Sugar Contract: Oct

# Exchange: NCDEX Expiry: 20<sup>th</sup> Oct, 2013

Do not carry forward the position until the next day.