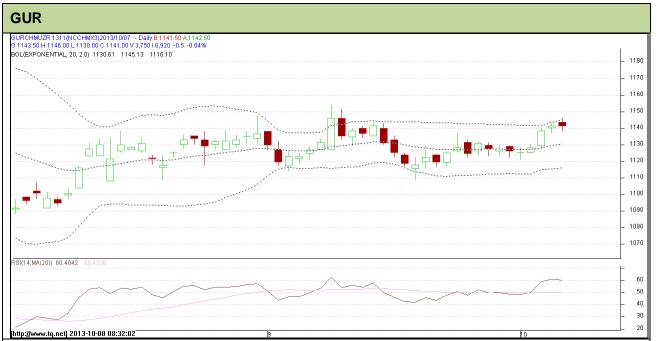

Do not carry forward the position until the next day.

Commodity: Gur Exchange: NCDEX Contract: November Expiry: Nov 20<sup>th</sup>, 2013

## **Technical Commentary:**

- Gur prices are showing range bound on the charts.
- · RSI is moving near to neutral region.
- · Last candlestick depicts indecision.

| Strategy: Sell                  |       |     |        |            |      |      |      |  |  |  |  |
|---------------------------------|-------|-----|--------|------------|------|------|------|--|--|--|--|
| Intraday Supports & Resistances |       | S2  | S1     | PCP        | R1   | R2   |      |  |  |  |  |
| Gur                             | NCDEX | Nov | 1117.5 | 1125.5     | 1136 | 1154 | 1171 |  |  |  |  |
| Intraday Trade Call             |       |     | Call   | Entry      | T1   | T2   | SL   |  |  |  |  |
| Gur                             | NCDEX | Nov | Sell   | Below 1135 | 1130 | 1128 | 1138 |  |  |  |  |