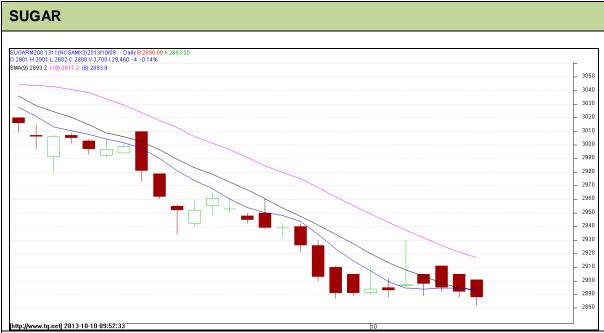

Commodity: Sugar Contract: Nov Exchange: NCDEX Expiry: 20<sup>th</sup> Nov, 2013

## Technical Commentary:

- Sugar prices are moving in a downtrend as chart depicts.Prices are hovering at oversold region.
- Last candlestick depicts bearishness in the market

| Strategy: Sell                  |       |     |      |               |      |      |      |  |  |  |  |  |
|---------------------------------|-------|-----|------|---------------|------|------|------|--|--|--|--|--|
| Intraday Supports & Resistances |       |     | S2   | S1            | PCP  | R1   | R2   |  |  |  |  |  |
| Sugar                           | NCDEX | Nov | 2806 | 2826          | 2888 | 2912 | 2925 |  |  |  |  |  |
| Intraday Trade Call             |       |     | Call | Entry         | T1   | T2   | SL   |  |  |  |  |  |
| Sugar                           | NCDEX | Nov | Sell | Below<br>2893 | 2883 | 2878 | 2998 |  |  |  |  |  |