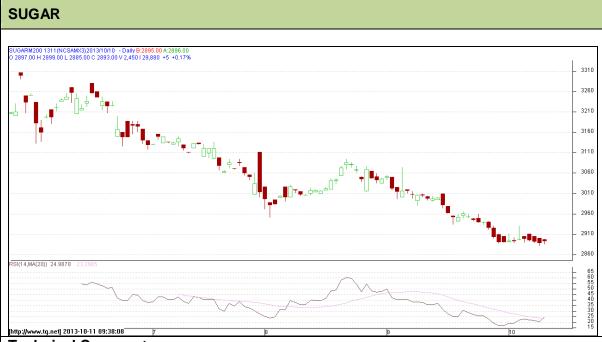

Commodity: Sugar Exchange: NCDEX Contract: Nov Expiry: 20<sup>th</sup> Nov, 2013

## **Technical Commentary:**

- Sugar prices are moving in a downtrend as chart depicts.
- Prices are hovering at oversold region.
- Last candlestick depicts bearishness in the market

| Strategy: Sell                  |       |     |      |               |      |      |      |  |  |  |  |  |
|---------------------------------|-------|-----|------|---------------|------|------|------|--|--|--|--|--|
| Intraday Supports & Resistances |       |     | S2   | S1            | PCP  | R1   | R2   |  |  |  |  |  |
| Sugar                           | NCDEX | Nov | 2806 | 2826          | 2893 | 2912 | 2925 |  |  |  |  |  |
| Intraday Trade Call             |       |     | Call | Entry         | T1   | T2   | SL   |  |  |  |  |  |
| Sugar                           | NCDEX | Nov | Sell | Below<br>2890 | 2870 | 2860 | 2902 |  |  |  |  |  |