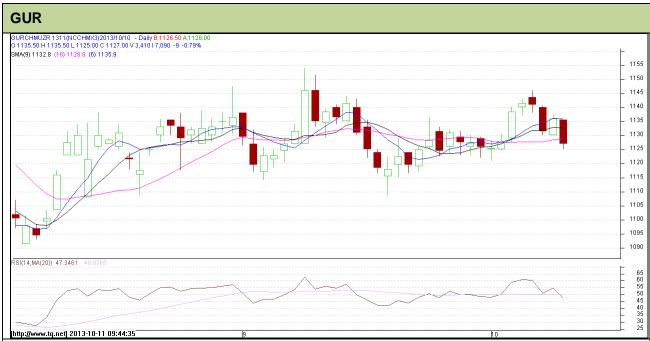

Do not carry forward the position until the next day.

Commodity: Gur Exchange: NCDEX Contract: November Expiry: Nov 20<sup>th</sup>, 2013

## Technical Commentary:

- · Gur prices are showing range bound on the charts.
- RSI is moving near to neutral region.
- · Last candlestick depicts bearishness.

| Strategy: Sell                  |       |     |        |            |      |      |      |  |  |  |  |
|---------------------------------|-------|-----|--------|------------|------|------|------|--|--|--|--|
| Intraday Supports & Resistances |       | S2  | S1     | PCP        | R1   | R2   |      |  |  |  |  |
| Gur                             | NCDEX | Nov | 1105.5 | 1111.5     | 1127 | 1154 | 1171 |  |  |  |  |
| Intraday Trade Call             |       |     | Call   | Entry      | T1   | T2   | SL   |  |  |  |  |
| Gur                             | NCDEX | Nov | Sell   | Below 1130 | 1124 | 1121 | 1133 |  |  |  |  |