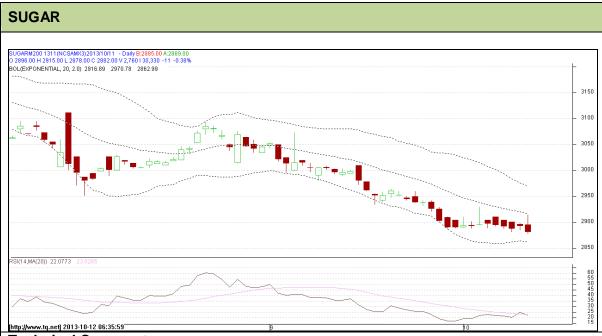

Commodity: Sugar Exchange: NCDEX Contract: Nov Expiry: 20<sup>th</sup> Nov, 2013

## **Technical Commentary:**

- Sugar prices are moving in a downtrend as chart depicts.
- Prices are hovering at oversold region.
- Last candlestick depicts bearishness in the market

| Strategy: Wait                  |       |     |      |       |      |      |      |  |  |  |  |
|---------------------------------|-------|-----|------|-------|------|------|------|--|--|--|--|
| Intraday Supports & Resistances |       |     | S2   | S1    | PCP  | R1   | R2   |  |  |  |  |
| Sugar                           | NCDEX | Nov | 2806 | 2826  | 2882 | 2912 | 2925 |  |  |  |  |
| Intraday Trade Call             |       |     | Call | Entry | T1   | T2   | SL   |  |  |  |  |
| Sugar                           | NCDEX | Nov | Wait | -     | -    | -    | -    |  |  |  |  |