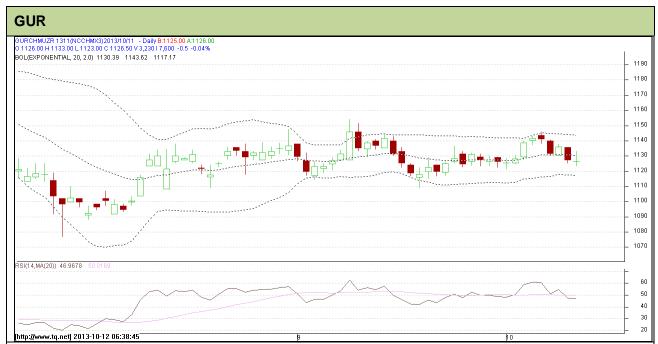

Do not carry forward the position until the next day.

Commodity: Gur Exchange: NCDEX Contract: November Expiry: Nov 20<sup>th</sup>, 2013

## Technical Commentary:

- Gur prices are showing range bound on the charts.
- RSI is moving near to neutral region.
- · Last candlestick depicts bearishness.

| Strategy: Wait                  |       |     |            |        |        |      |      |  |  |  |  |
|---------------------------------|-------|-----|------------|--------|--------|------|------|--|--|--|--|
| Intraday Supports & Resistances |       | S2  | <b>S</b> 1 | PCP    | R1     | R2   |      |  |  |  |  |
| Gur                             | NCDEX | Nov | 1105.5     | 1111.5 | 1126.5 | 1154 | 1171 |  |  |  |  |
| Intraday Trade Call             |       |     | Call       | Entry  | T1     | T2   | SL   |  |  |  |  |
| Gur                             | NCDEX | Nov | Wait       | -      | _      | _    | _    |  |  |  |  |