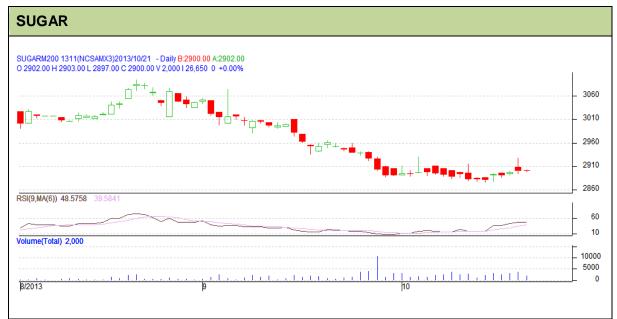

Commodity: Sugar Exchange: NCDEX Contract: Nov Expiry: 20<sup>th</sup> Nov, 2013

- Sugar prices are showing range bound on the charts.
- RSI is moving near to neutral region.
- Last candlestick depicts bullishness.

| Strategy: Sell                  |       |     |      |              |      |      |        |  |  |  |  |  |
|---------------------------------|-------|-----|------|--------------|------|------|--------|--|--|--|--|--|
| Intraday Supports & Resistances |       |     | S2   | S1           | PCP  | R1   | R2     |  |  |  |  |  |
| Sugar                           | NCDEX | Nov | 2850 | 2860         | 2900 | 3025 | 3035   |  |  |  |  |  |
| Intraday Trade Call             |       |     | Call | Entry        | T1   | T2   | SL     |  |  |  |  |  |
| Sugar                           | NCDEX | Nov | Sell | Near<br>2998 | 2994 | 2992 | 2999.5 |  |  |  |  |  |