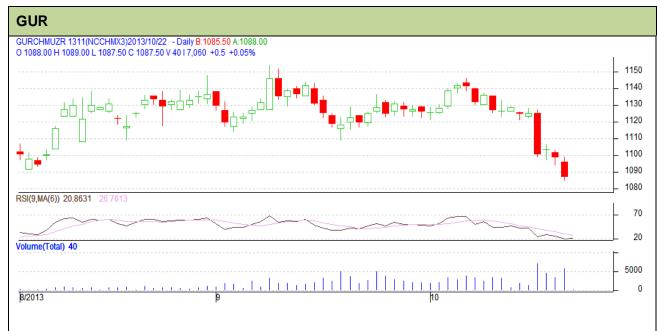

## **Technical Commentary:**

- Gur prices are showing range bound on the charts.
- RSI is moving near to neutral region.
- Last candlestick depicts bullishness.

| Strategy: Sell                  |       |     |      |           |      |      |      |  |  |  |  |
|---------------------------------|-------|-----|------|-----------|------|------|------|--|--|--|--|
| Intraday Supports & Resistances |       | S2  | S1   | PCP       | R1   | R2   |      |  |  |  |  |
| Gur                             | NCDEX | Nov | 1060 | 1065      | 1087 | 1110 | 1130 |  |  |  |  |
| Intraday Trade Call             |       |     | Call | Entry     | T1   | T2   | SL   |  |  |  |  |
| Gur                             | NCDEX | Nov | Sell | Near 1085 | 1083 | 1081 | 1086 |  |  |  |  |