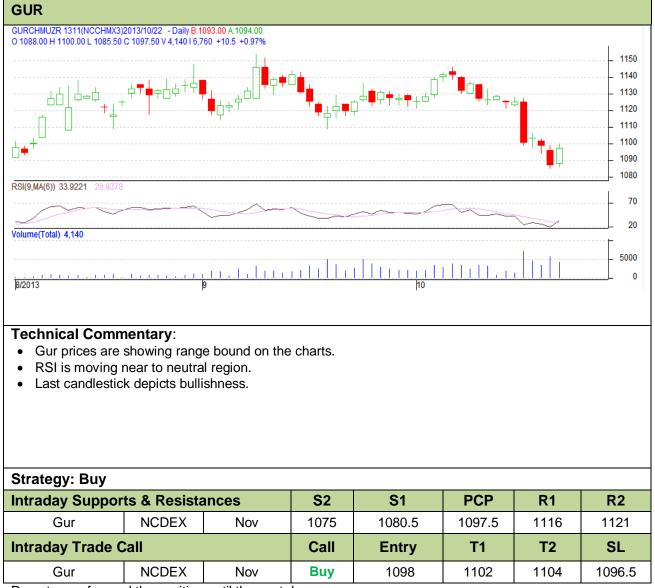

## Commodity: Gur Contract: November

## Exchange: NCDEX Expiry: Nov 20<sup>th</sup>, 2013

Do not carry forward the position until the next day.