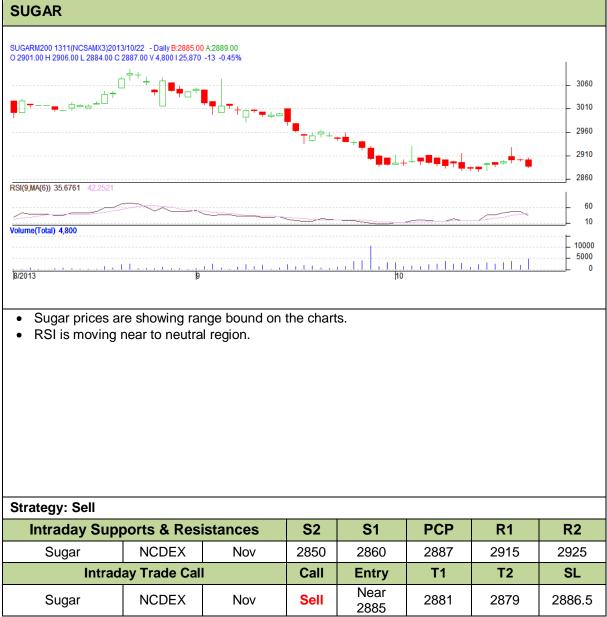

Commodity: Sugar Contract: Nov

## Exchange: NCDEX Expiry: 20<sup>th</sup> Nov, 2013

Do not carry forward the position until the next day.