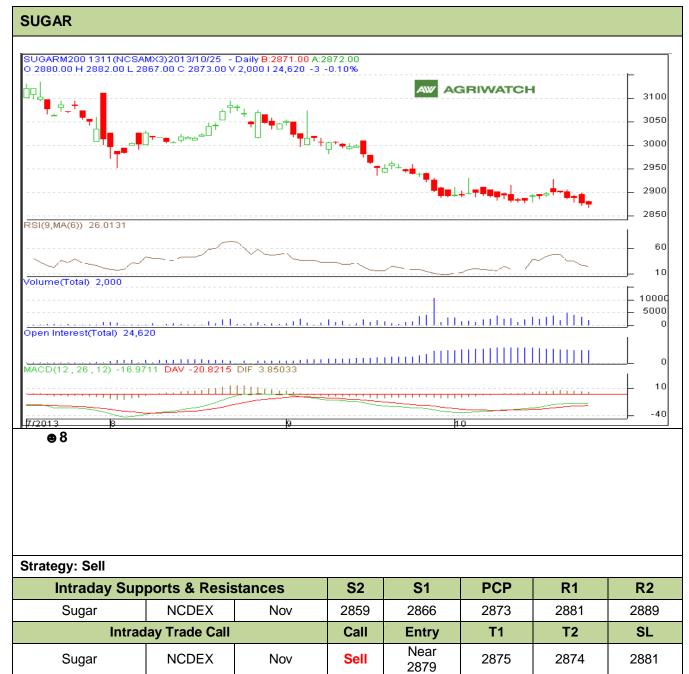

Commodity: Sugar Exchange: NCDEX Contract: Nov Expiry: 20<sup>th</sup> Nov, 2013

Do not carry forward the position until the next day.

Commodity: Gur Exchange: NCDEX Contract: November Expiry: Nov 20<sup>th</sup>, 2013