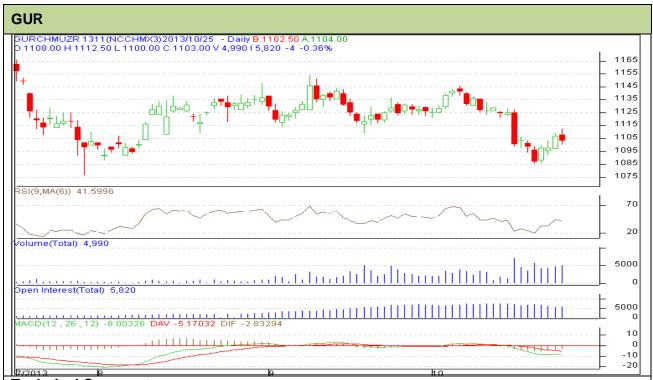

Commodity: Sugar Exchange: NCDEX Contract: Nov Expiry: 20<sup>th</sup> Nov, 2013

Do not carry forward the position until the next day.

Commodity: Gur Exchange: NCDEX Contract: November Expiry: Nov 20<sup>th</sup>, 2013

## **Technical Commentary:**

- Gur prices are showing rebound on the charts.
- · RSI is moving near to neutral region.
- · Last candlestick depicts bearishness.

| Strategy: Buy                   |       |     |      |            |      |      |      |
|---------------------------------|-------|-----|------|------------|------|------|------|
| Intraday Supports & Resistances |       |     | S2   | <b>S</b> 1 | PCP  | R1   | R2   |
| Gur                             | NCDEX | Nov | 1093 | 1098       | 1103 | 1110 | 1118 |
| Intraday Trade Call             |       |     | Call | Entry      | T1   | T2   | SL   |
| Gur                             | NCDEX | Nov | Buy  | 1102       | 1105 | 1107 | 1101 |

Do not carry forward the position until the next day.