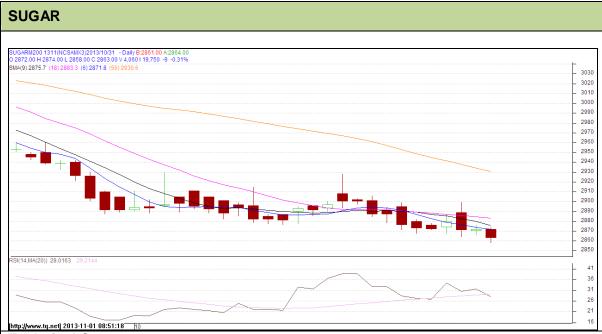

Exchange: NCDEX Expiry: 20<sup>th</sup> Nov, 2013 **Commodity: Sugar** Contract: Nov

## **Technical Commentary:**

- Sugar prices are moving in a downtrend as chart depicts.Prices are hovering at oversold region.
- Last candlestick depicts bearishness.

| Strategy: Sell                  |       |     |      |              |      |      |      |
|---------------------------------|-------|-----|------|--------------|------|------|------|
| Intraday Supports & Resistances |       |     | S2   | S1           | PCP  | R1   | R2   |
| Sugar                           | NCDEX | Nov | -    | 2843         | 2863 | 2887 | 2896 |
| Intraday Trade Call             |       |     | Call | Entry        | T1   | T2   | SL   |
| Sugar                           | NCDEX | Nov | Sell | Near<br>2867 | 2857 | 2853 | 2873 |