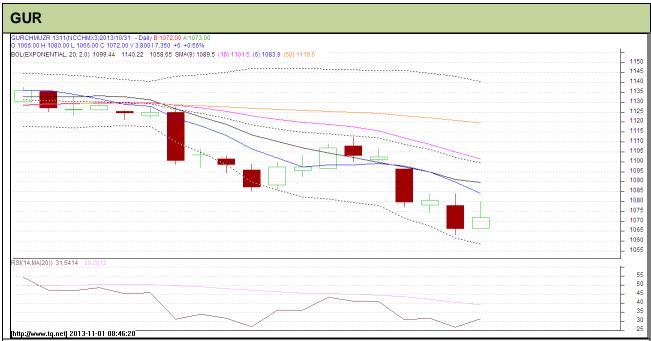

Do not carry forward the position until the next day.

Commodity: Gur Exchange: NCDEX Contract: November Expiry: Nov 20<sup>th</sup>, 2013

## Technical Commentary:

- Gur prices are showing range bound on the charts.
- · RSI is moving near to neutral region.
- · Last candlestick depicts bearishness in the market.

| Strategy: Sell                  |       |     |      |            |      |      |      |  |  |  |  |
|---------------------------------|-------|-----|------|------------|------|------|------|--|--|--|--|
| Intraday Supports & Resistances |       | S2  | S1   | PCP        | R1   | R2   |      |  |  |  |  |
| Gur                             | NCDEX | Nov | -    | 1063       | 1072 | 1085 | 1091 |  |  |  |  |
| Intraday Trade Call             |       |     | Call | Entry      | T1   | T2   | SL   |  |  |  |  |
| Gur                             | NCDEX | Nov | Sell | Below 1077 | 1070 | 1066 | 1081 |  |  |  |  |