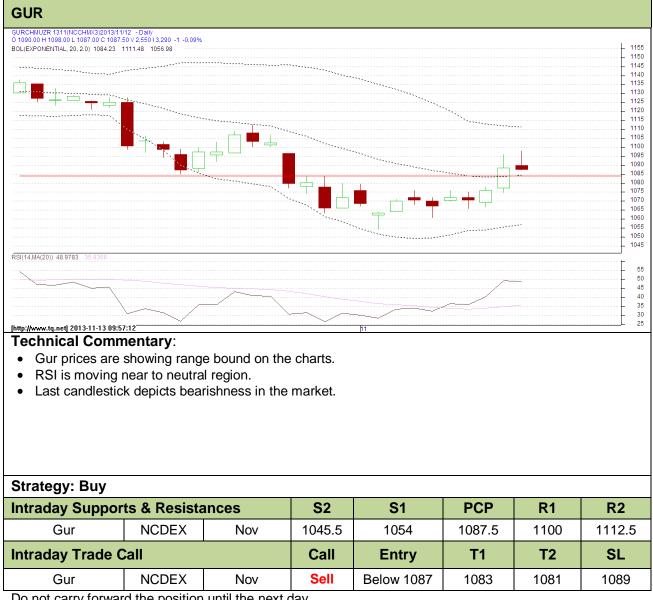

### **Commodity: Gur** Contract: Nov

## **Exchange: NCDEX** Expiry: Nov 20<sup>th</sup>, 2013

Do not carry forward the position until the next day.