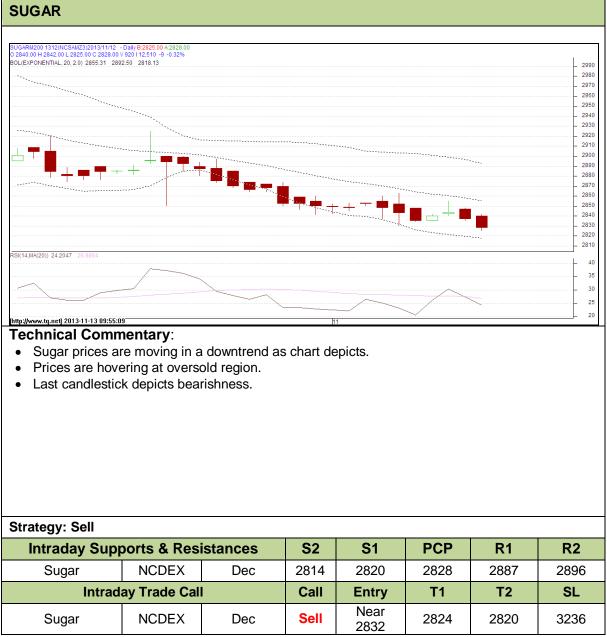

#### Commodity: Sugar Contract: Dec

# Exchange: NCDEX Expiry: 20<sup>th</sup> Dec, 2013

Do not carry forward the position until the next day.