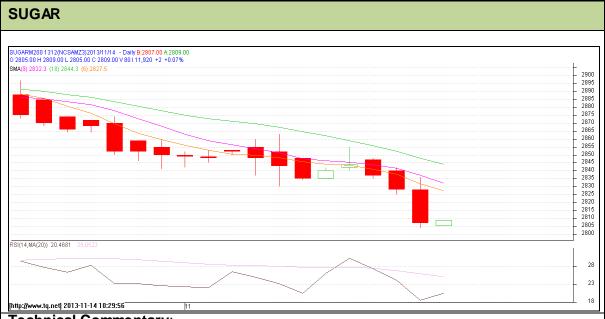

Commodity: Sugar Exchange: NCDEX Contract: Dec Expiry: 20<sup>th</sup> Dec, 2013

## Technical Commentary:

- Sugar prices are moving in a downtrend as chart depicts.
- Prices are hovering at oversold region.
- Last candlestick depicts bearishness.

| Strategy: Buy                   |       |     |      |              |      |      |      |
|---------------------------------|-------|-----|------|--------------|------|------|------|
| Intraday Supports & Resistances |       |     | S2   | S1           | PCP  | R1   | R2   |
| Sugar                           | NCDEX | Dec | 2776 | 2793         | 2807 | 2822 | 2838 |
| Intraday Trade Call             |       |     | Call | Entry        | T1   | T2   | SL   |
| Sugar                           | NCDEX | Dec | Buy  | Near<br>2807 | 2812 | 2814 | 2804 |