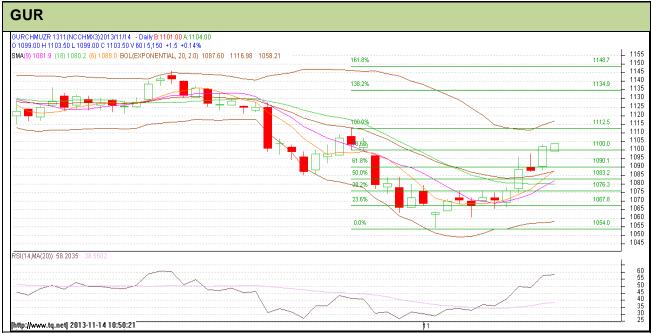

Do not carry forward the position until the next day.

Commodity: Gur Exchange: NCDEX Contract: Nov Expiry: Nov 20<sup>th</sup>, 2013

## Technical Commentary:

- Gur prices are showing range bound on the charts.
- RSI is moving near to neutral region.
- Last candlestick depicts bullishness in the market.

| Strategy: Buy                   |       |     |        |            |      |        |        |  |  |  |  |
|---------------------------------|-------|-----|--------|------------|------|--------|--------|--|--|--|--|
| Intraday Supports & Resistances |       | S2  | S1     | PCP        | R1   | R2     |        |  |  |  |  |
| Gur                             | NCDEX | Nov | 1045.5 | 1054       | 1102 | 1112.5 | 1135   |  |  |  |  |
| Intraday Trade Call             |       |     | Call   | Entry      | T1   | T2     | SL     |  |  |  |  |
| Gur                             | NCDEX | Nov | Buy    | Above 1100 | 1108 | 1112   | 1095.5 |  |  |  |  |