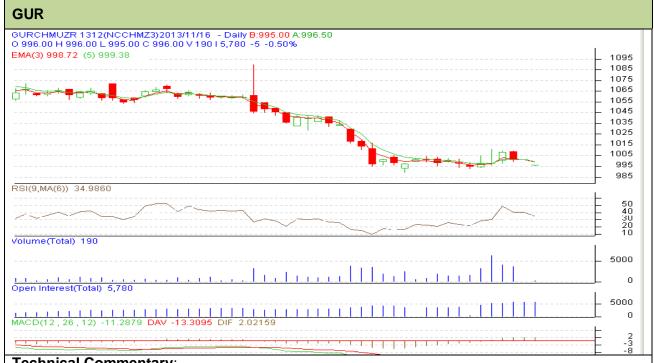

Do not carry forward the position until the next day.

Exchange: NCDEX Expiry: Dec 20<sup>th</sup>, 2013 **Commodity: Gur Contract: Dec** 

## **Technical Commentary:**

- Gur prices are showing range bound on the charts.
- RSI is moving near to oversold region.
- Last candlestick depicts bearishness in the market.

| Strategy: Sell                  |       |      |        |      |      |      |      |  |  |  |
|---------------------------------|-------|------|--------|------|------|------|------|--|--|--|
| Intraday Supports & Resistances |       | S2   | S1     | PCP  | R1   | R2   |      |  |  |  |
| Gur                             | NCDEX | Dec  | 993.33 | 997  | 999  | 1012 | 1015 |  |  |  |
| Intraday Trade Call             |       | Call | Entry  | T1   | T2   | SL   |      |  |  |  |
| Gur                             | NCDEX | Dec  | Sell   | 1010 | 1001 | 998  | 1013 |  |  |  |

Do not carry forward the position until the next day.