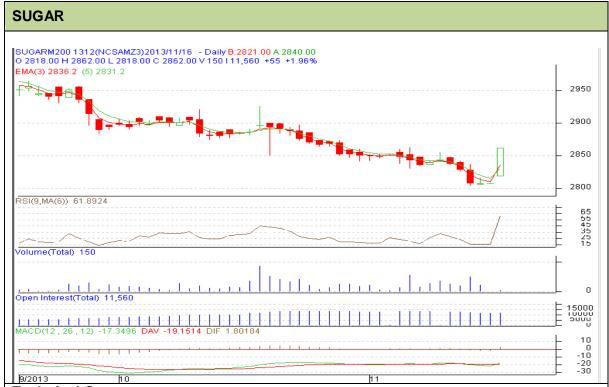

Commodity: Sugar Exchange: NCDEX Contract: Dec Expiry: 20<sup>th</sup> Dec, 2013

## **Technical Commentary:**

- Sugar prices are showing downwards on the charts.
- · RSI is moving near to neutral region.
- Last candlestick depicts indecision.

| Strategy: | Buv |
|-----------|-----|
|-----------|-----|

| Intraday Supports & Resistances |       |      | S2    | S1           | PCP  | R1   | R2   |  |  |  |  |
|---------------------------------|-------|------|-------|--------------|------|------|------|--|--|--|--|
| Sugar                           | NCDEX | Dec  | 2798  | 2803         | 2807 | 2860 | 2866 |  |  |  |  |
| Intraday Trade Call             |       | Call | Entry | T1           | T2   | SL   |      |  |  |  |  |
| Sugar                           | NCDEX | Dec  | Buy   | Near<br>2830 | 2839 | 2844 | 2826 |  |  |  |  |

Do not carry forward the position until the next day.

Exchange: NCDEX Expiry: Dec 20<sup>th</sup>, 2013 **Commodity: Gur Contract: Dec** 