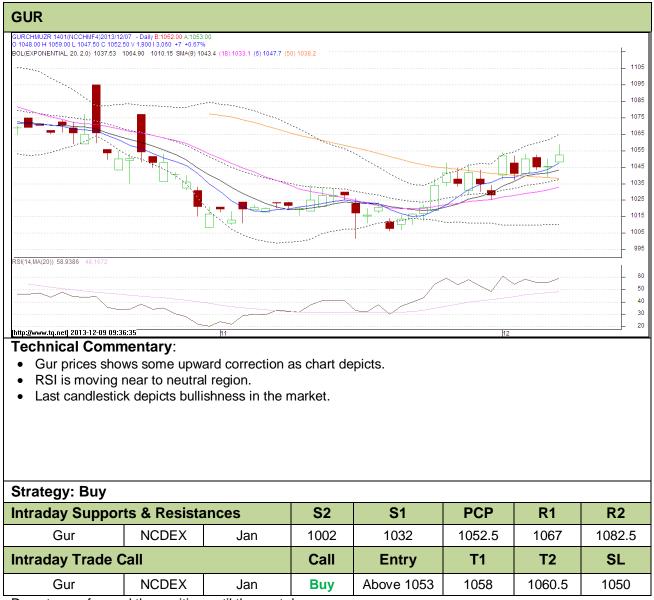

### Commodity: Gur Contract: Jan

## Exchange: NCDEX Expiry: Jan 20<sup>th</sup>, 2013

Do not carry forward the position until the next day.