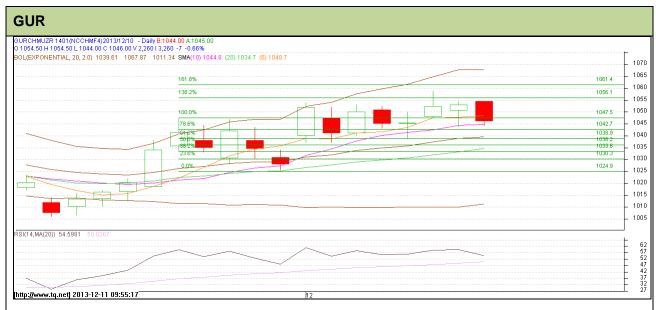

Do not carry forward the position until the next day.

Commodity: Gur Exchange: NCDEX Contract: Jan Expiry: Jan 20<sup>th</sup>, 2013

## **Technical Commentary:**

- Gur prices shows some upward correction as chart depicts.
- RSI is moving near to neutral region.
- Last candlestick depicts bullishness in the market.

| Strategy: Sell                  |       |     |      |            |      |        |        |  |  |  |  |
|---------------------------------|-------|-----|------|------------|------|--------|--------|--|--|--|--|
| Intraday Supports & Resistances |       |     | S2   | S1         | PCP  | R1     | R2     |  |  |  |  |
| Gur                             | NCDEX | Jan | 1002 | 1032       | 1046 | 1067   | 1082.5 |  |  |  |  |
| Intraday Trade Call             |       |     | Call | Entry      | T1   | T2     | SL     |  |  |  |  |
| Gur                             | NCDEX | Jan | Sell | Above 1048 | 1043 | 1040.5 | 1051   |  |  |  |  |