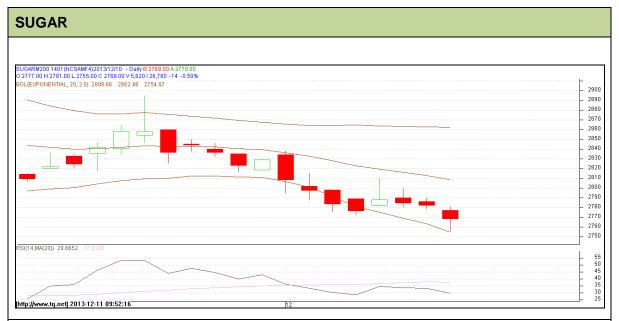

Commodity: Sugar Exchange: NCDEX Contract: Jan Expiry: 20<sup>th</sup> Jan, 2013

## **Technical Commentary:**

- Sugar prices are showing some upward correction as chart depicts.
- Prices are hovering at oversold region.
- Last candlestick depicts bearishness.
- However, market can do short covering from present levels.

| Strategy: Buy                   |       |     |      |               |      |      |      |  |  |  |  |  |
|---------------------------------|-------|-----|------|---------------|------|------|------|--|--|--|--|--|
| Intraday Supports & Resistances |       |     | S2   | S1            | PCP  | R1   | R2   |  |  |  |  |  |
| Sugar                           | NCDEX | Jan | -    | 2751          | 2768 | 2806 | 2825 |  |  |  |  |  |
| Intraday Trade Call             |       |     | Call | Entry         | T1   | T2   | SL   |  |  |  |  |  |
| Sugar                           | NCDEX | Jan | Buy  | Above<br>2760 | 2772 | 2778 | 2753 |  |  |  |  |  |