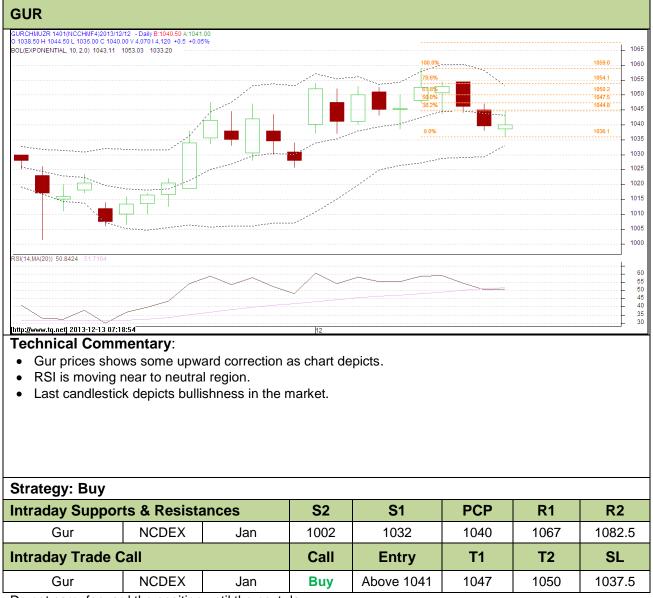

## Commodity: Gur Contract: Jan

Exchange: NCDEX Expiry: Jan 20<sup>th</sup>, 2013

Do not carry forward the position until the next day.