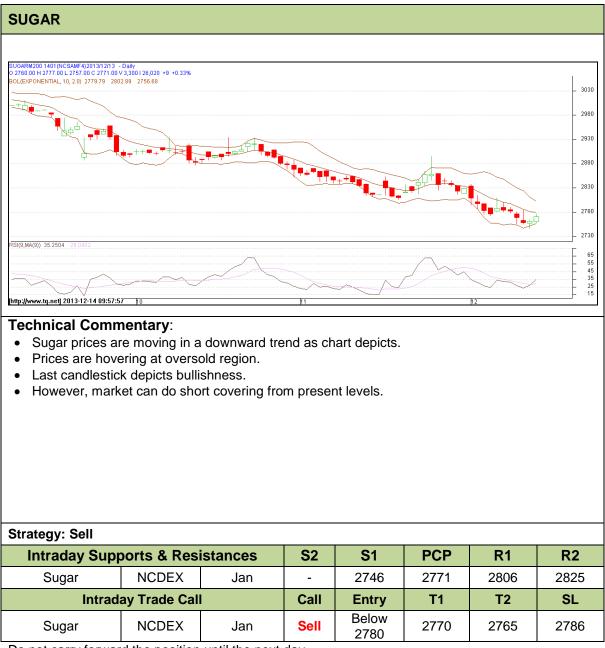

## Commodity: Sugar Contract: Jan

## Exchange: NCDEX Expiry: 20<sup>th</sup> Jan, 2013

Do not carry forward the position until the next day.