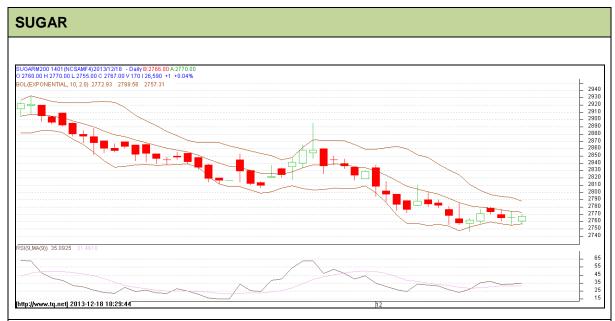

Commodity: Sugar Exchange: NCDEX Contract: Jan Expiry: 20<sup>th</sup> Jan, 2013

## **Technical Commentary:**

- Sugar prices are moving in a downward trend as chart depicts.
- Prices are hovering at oversold region.
- Last candlestick depicts bearishness.

| Strategy: Buy                   |       |     |      |               |      |      |      |  |  |  |  |  |
|---------------------------------|-------|-----|------|---------------|------|------|------|--|--|--|--|--|
| Intraday Supports & Resistances |       |     | S2   | S1            | PCP  | R1   | R2   |  |  |  |  |  |
| Sugar                           | NCDEX | Jan | -    | 2746          | 2765 | 2806 | 2825 |  |  |  |  |  |
| Intraday Trade Call             |       |     | Call | Entry         | T1   | T2   | SL   |  |  |  |  |  |
| Sugar                           | NCDEX | Jan | Buy  | Above<br>2761 | 2769 | 2773 | 2757 |  |  |  |  |  |