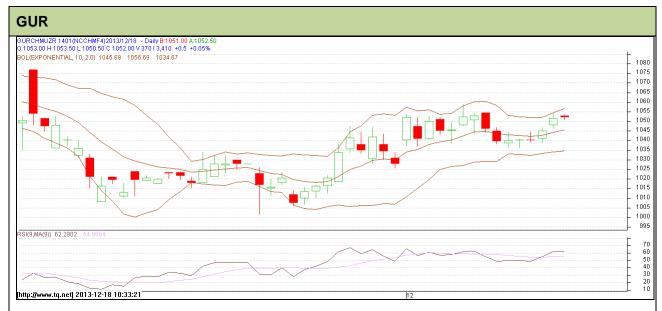

Do not carry forward the position until the next day.

Commodity: Gur Exchange: NCDEX Contract: Jan Expiry: Jan 20<sup>th</sup>, 2013

## **Technical Commentary:**

- Gur prices shows some upward correction as chart depicts.
- RSI is moving near to neutral region.
- Last candlestick depicts bullishness in the market.

| Strategy: Buy                   |       |     |      |            |        |        |        |  |  |  |  |  |
|---------------------------------|-------|-----|------|------------|--------|--------|--------|--|--|--|--|--|
| Intraday Supports & Resistances |       | S2  | S1   | PCP        | R1     | R2     |        |  |  |  |  |  |
| Gur                             | NCDEX | Jan | 1002 | 1032       | 1051.5 | 1067   | 1082.5 |  |  |  |  |  |
| Intraday Trade Call             |       |     | Call | Entry      | T1     | T2     | SL     |  |  |  |  |  |
| Gur                             | NCDEX | Jan | Buy  | Above 1050 | 1055   | 1057.5 | 1047   |  |  |  |  |  |