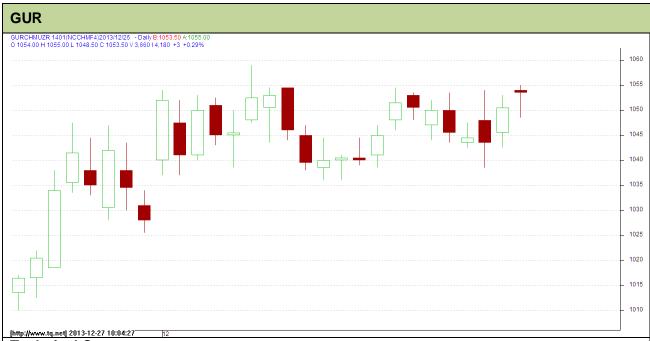

## **Technical Commentary:**

- Gur prices shows some upward correction as chart depicts.
- RSI is moving near to neutral region.
- Last candlestick depicts bullishness

Strategy: Buy

| Intraday Supports & Resistances |       |     | S2   | S1    | PCP    | R1   | R2     |
|---------------------------------|-------|-----|------|-------|--------|------|--------|
| Gur                             | NCDEX | Jan | 1002 | 1032  | 1050.5 | 1067 | 1082.5 |
| Intraday Trade Call             |       |     | Call | Entry | T1     | T2   | SL     |