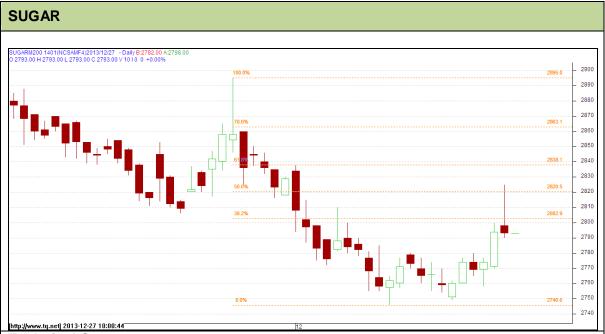

## Technical Commentary:

- Sugar prices are moving in a downward trend as chart depicts.Prices are hovering near to neutral region.
- Last candlestick depicts bearishness.

| Strategy: Buy                   |       |     |      |               |      |      |      |  |  |  |  |  |
|---------------------------------|-------|-----|------|---------------|------|------|------|--|--|--|--|--|
| Intraday Supports & Resistances |       |     | S2   | S1            | PCP  | R1   | R2   |  |  |  |  |  |
| Sugar                           | NCDEX | Jan | 2724 | 2732          | 2793 | 2825 | 2838 |  |  |  |  |  |
| Intraday Trade Call             |       |     | Call | Entry         | T1   | T2   | SL   |  |  |  |  |  |
| Sugar                           | NCDEX | Jan | Sell | Below<br>2815 | 2800 | 2793 | 2824 |  |  |  |  |  |