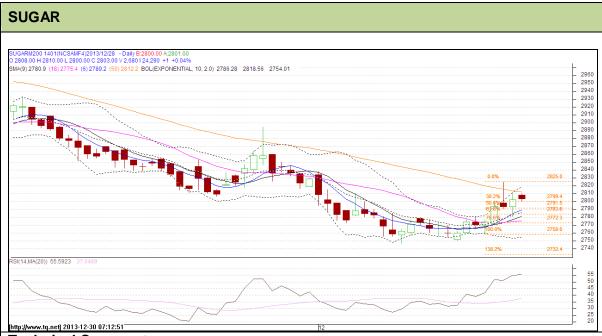

Commodity: Sugar Exchange: NCDEX Contract: Jan Expiry: 20<sup>th</sup> Jan, 2013

## **Technical Commentary:**

- Sugar prices are moving in a downward trend as chart depicts.
- Prices are hovering near to neutral region.
- Last candlestick depicts bearishness.

| Strategy: Sell                  |       |     |      |                          |      |      |      |  |  |  |  |  |
|---------------------------------|-------|-----|------|--------------------------|------|------|------|--|--|--|--|--|
| Intraday Supports & Resistances |       |     | S2   | S1                       | PCP  | R1   | R2   |  |  |  |  |  |
| Sugar                           | NCDEX | Jan | 2724 | 2732                     | 2803 | 2825 | 2838 |  |  |  |  |  |
| Intraday Trade Call             |       |     | Call | Entry                    | T1   | T2   | SL   |  |  |  |  |  |
| Sugar                           | NCDEX | Jan | Sell | Between<br>2806-<br>2808 | 2797 | 2792 | 2812 |  |  |  |  |  |

Do not carry forward the position until the next day.

Commodity: Gur Exchange: NCDEX Contract: Jan Expiry: Jan 20<sup>th</sup>, 2013