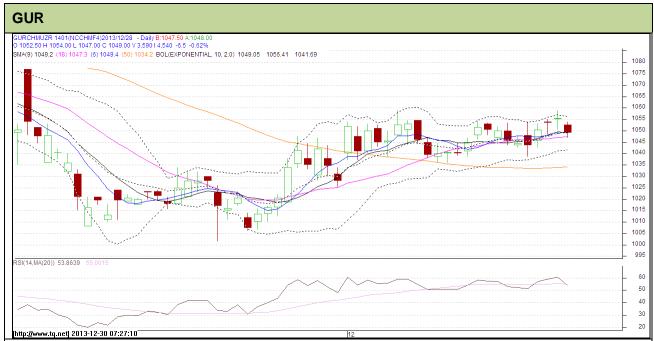

Do not carry forward the position until the next day.

Commodity: Gur Exchange: NCDEX Contract: Jan Expiry: Jan 20<sup>th</sup>, 2013

## Technical Commentary:

- Gur prices shows some upward correction as chart depicts.
- RSI is moving near to neutral region.

 Prices got technical correction and still hovering in a short uptrend. However, last candlestick depicts bearishness.

Strategy: Buy

| Intraday Supports & Resistances |       |     | S2   | S1                         | PCP  | R1     | R2     |
|---------------------------------|-------|-----|------|----------------------------|------|--------|--------|
| Gur                             | NCDEX | Jan | 1002 | 1032                       | 1049 | 1067   | 1082.5 |
| Intraday Trade Call             |       |     | Call | Entry                      | T1   | T2     | SL     |
| Gur                             | NCDEX | Jan | Buy  | Above<br>1045.5-<br>1046.5 | 1051 | 1053.5 | 1043.5 |

Do not carry forward the position until the next day.