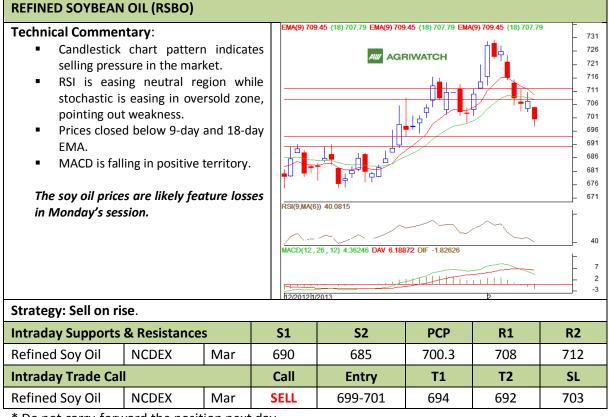

Commodity: Refined Soybean Oil Contract: Mar Exchange: NCDEX Expiry: Mar 20<sup>th</sup>, 2013

\* Do not carry-forward the position next day.