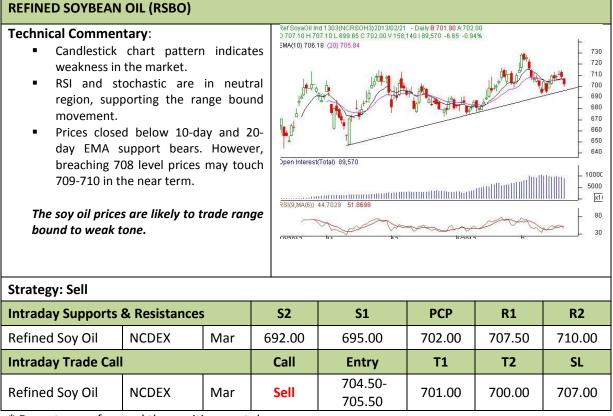

Commodity: Refined Soybean Oil Contract: Mar Exchange: NCDEX Expiry: Mar 20<sup>th</sup>, 2013

\* Do not carry-forward the position next day.