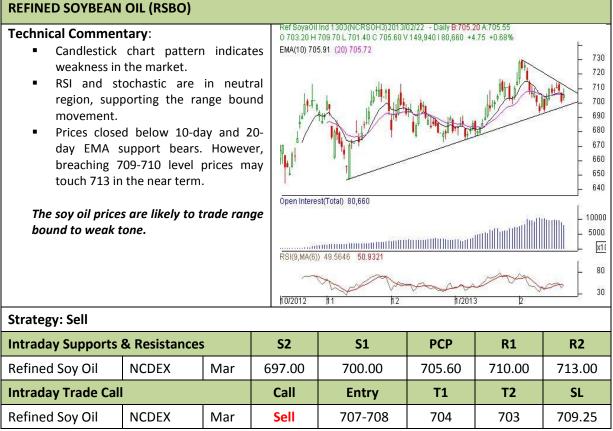

Commodity: Refined Soybean Oil Contract: Mar

## Exchange: NCDEX Expiry: Mar 20<sup>th</sup>, 2013

\* Do not carry-forward the position next day.