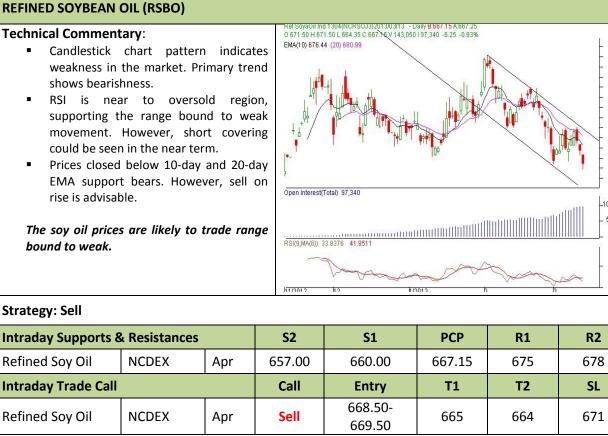

.100000

Commodity: Refined Soybean Oil Contract: Apr

## Exchange: NCDEX Expiry: Apr 20<sup>th</sup>, 2013

\* Do not carry-forward the position next day.