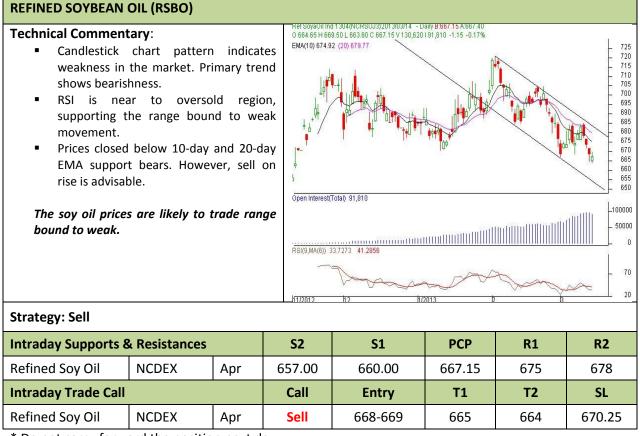

Commodity: Refined Soybean Oil Contract: Apr

## Exchange: NCDEX Expiry: Apr 20<sup>th</sup>, 2013

\* Do not carry-forward the position next day.