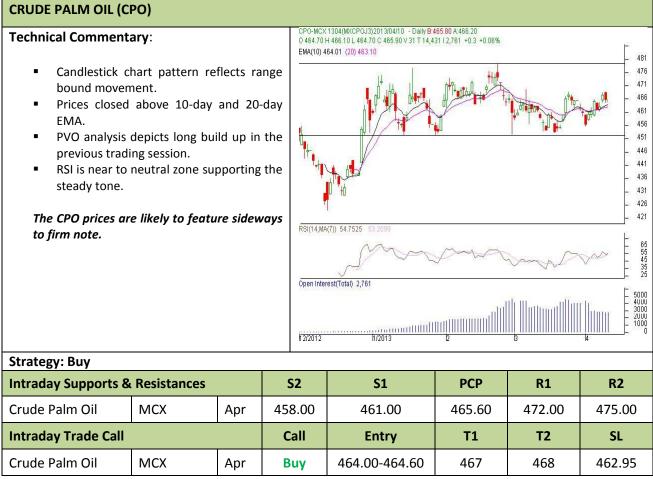

## AGRIWATCH

**Commodity: Crude Palm Oil Contract: Apr** 

Exchange: MCX Expiry: Apr 30th, 2013

\* Do not carry-forward the position next day.