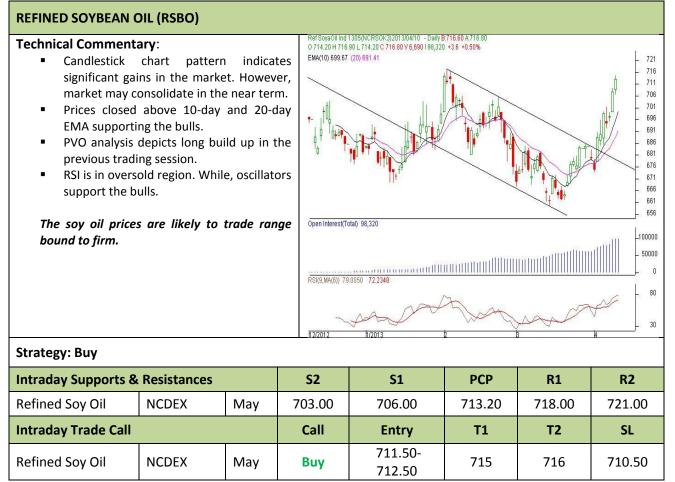

# AW AGRIWATCH

Commodity: Refined Soybean Oil Contract: May

### Exchange: NCDEX Expiry: May 20<sup>th</sup>, 2013

\* Do not carry-forward the position next day.