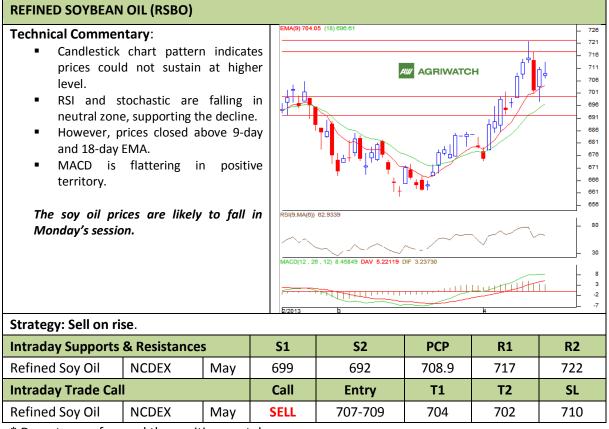

Commodity: Refined Soybean Oil Contract: May Exchange: NCDEX Expiry: May 20<sup>th</sup>, 2013

\* Do not carry-forward the position next day.

## **Technical Commentary:**

Strategy: Sell on rise.

- Candlestick chart pattern reveals weakness in the prices.
- Prices closed below 9-day and 18-day EMA, supporting the losses in nearterm.
- RSI and stochastic are falling in neutral zone, supporting the fall.
- MACD is easing in positive territory.

The CPO prices are likely to feature losses in Monday's session.

| Intraday Supports & Resistances |     |     | <b>S1</b> | S2      | РСР   | R1  | R2  |
|---------------------------------|-----|-----|-----------|---------|-------|-----|-----|
| Crude Palm Oil                  | MCX | May | 460       | 456     | 463.6 | 467 | 470 |
| Intraday Trade Call             |     |     | Call      | Entry   | T1    | T2  | SL  |
| Crude Palm Oil                  | MCX | May | SELL      | 464-466 | 461   | 459 | 467 |

\* Do not carry-forward the position next day.

Disclaimer

The information and opinions contained in the document have been compiled from sources believed to be reliable. The company does not warrant its accuracy, completeness and correctness. Use of data and information contained in this report is at your own risk. This document is not, and should not be construed as, an offer to sell or solicitation to buy any commodities. This document may not be reproduced, distributed or published, in whole or in part, by any recipient hereof for any purpose without prior permission from the Company. IASL and its affiliates and/or their officers, directors and employees may have positions in any commodities mentioned in this document (or in any related investment) and may from time to time add to or dispose of any such commodities (or investment). Please see the detailed disclaimer at http://www.agriwatch.com/Disclaimer.asp