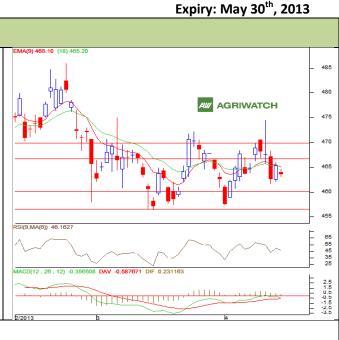

## Commodity: Crude Palm Oil Contract: May

## CRUDE PALM OIL (CPO)

## **Technical Commentary:**

Strategy: Sell on rise.

- Candlestick chart pattern reveals weakness in the prices.
- Prices closed below 9-day and 18-day EMA, supporting the losses in nearterm.
- RSI and stochastic are falling in neutral zone, supporting the fall.
- MACD is easing in positive territory.

The CPO prices are likely to feature losses in Monday's session.

| Intraday Supports & Resistances |     |     | <b>S1</b> | S2      | РСР   | R1  | R2  |
|---------------------------------|-----|-----|-----------|---------|-------|-----|-----|
| Crude Palm Oil                  | MCX | May | 460       | 456     | 463.6 | 467 | 470 |
| Intraday Trade Call             |     |     | Call      | Entry   | T1    | T2  | SL  |
| Crude Palm Oil                  | MCX | May | SELL      | 464-466 | 461   | 459 | 467 |

\* Do not carry-forward the position next day.

Disclaimer

The information and opinions contained in the document have been compiled from sources believed to be reliable. The company does not warrant its accuracy, completeness and correctness. Use of data and information contained in this report is at your own risk. This document is not, and should not be construed as, an offer to sell or solicitation to buy any commodities. This document may not be reproduced, distributed or published, in whole or in part, by any recipient hereof for any purpose without prior permission from the Company. IASL and its affiliates and/or their officers, directors and employees may have positions in any commodities mentioned in this document (or in any related investment) and may from time to time add to or dispose of any such commodities (or investment). Please see the detailed disclaimer at http://www.agriwatch.com/Disclaimer.asp