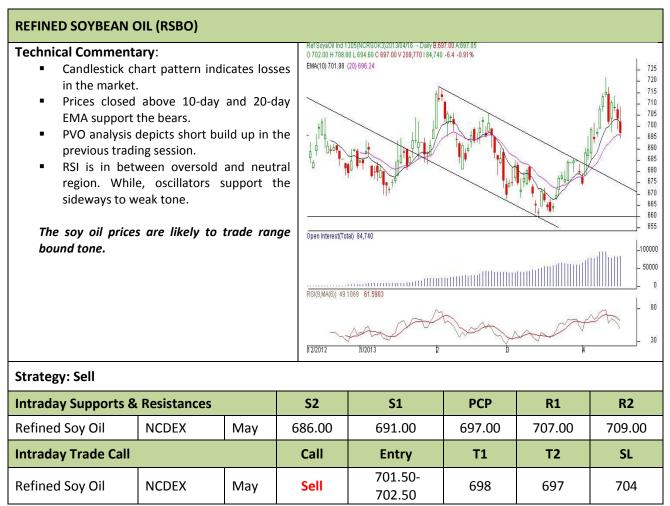

Commodity: Refined Soybean Oil Contract: May

## Exchange: NCDEX Expiry: May 20<sup>th</sup>, 2013

\* Do not carry-forward the position next day.