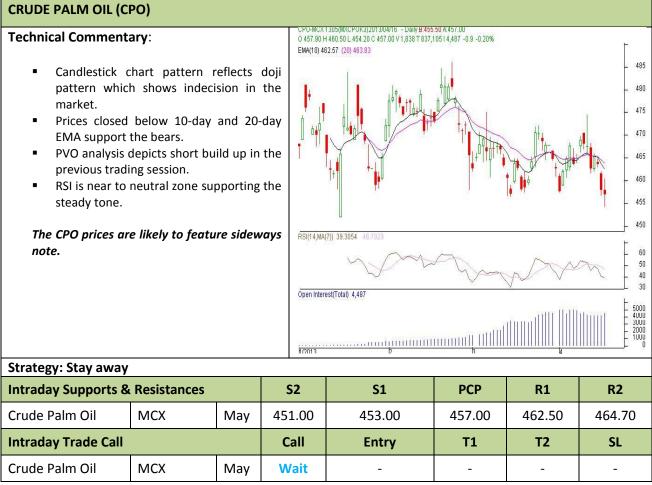

## AW AGRIWATCH

Commodity: Crude Palm Oil Contract: May Exchange: MCX Expiry: May 30th, 2013

\* Do not carry-forward the position next day.