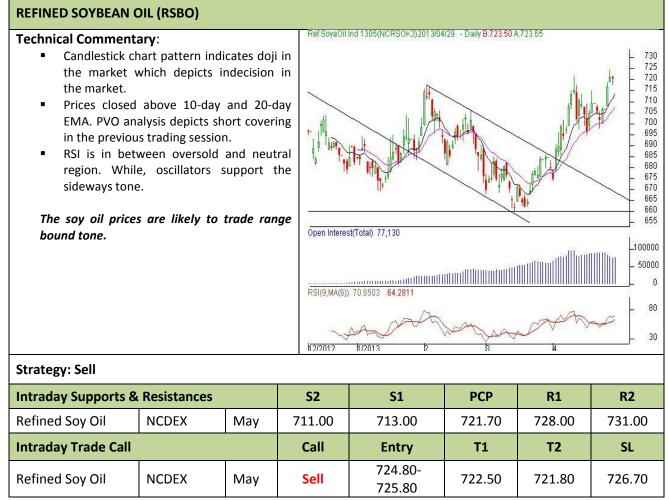

Commodity: Refined Soybean Oil Contract: May Exchange: NCDEX Expiry: May 20<sup>th</sup>, 2013

\* Do not carry-forward the position next day.