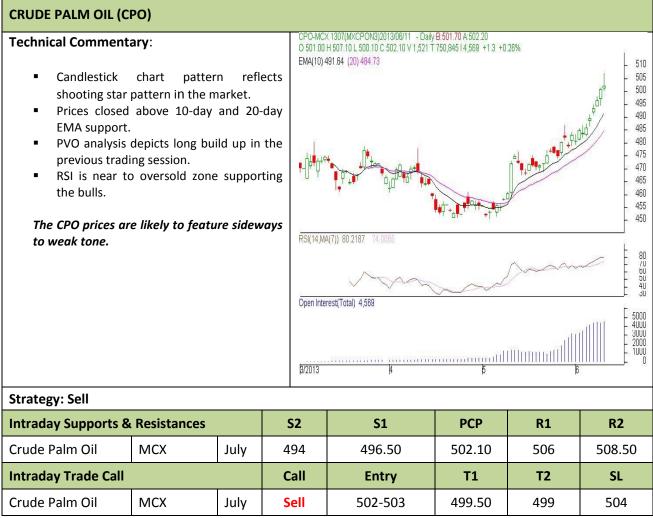

## AW AGRIWATCH

Commodity: Crude Palm Oil Contract: July

### Exchange: MCX Expiry: July 30th, 2013

\* Do not carry-forward the position next day.