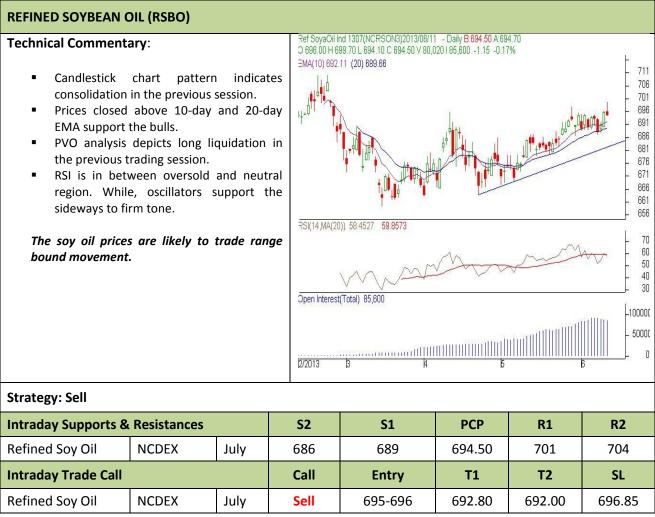

# AW AGRIWATCH

Commodity: Refined Soybean Oil Contract: July

### Exchange: NCDEX Expiry: July 20<sup>th</sup>, 2013

\* Do not carry-forward the position next day.