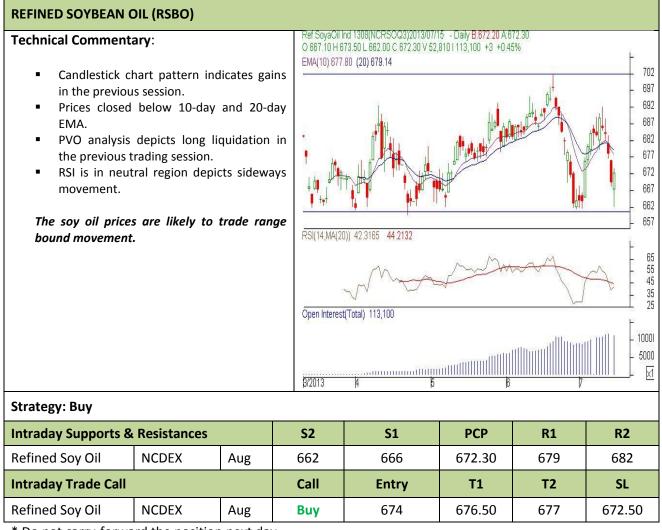

# AW AGRIWATCH

Commodity: Refined Soybean Oil

### Contract: Aug

Exchange: NCDEX Expiry: July 20<sup>th</sup>, 2013

\* Do not carry-forward the position next day.