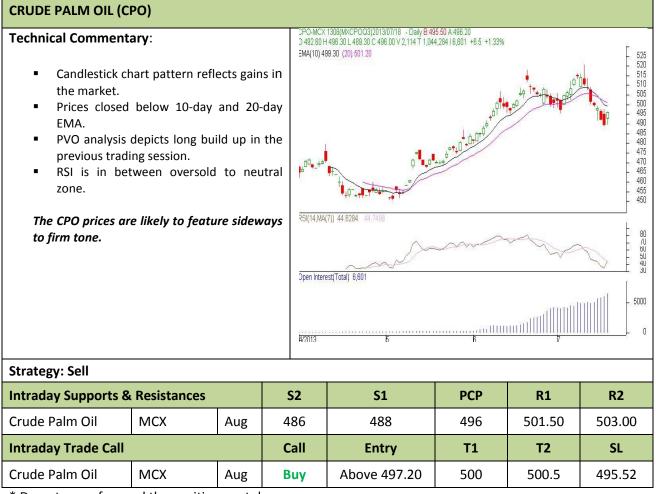

## AW AGRIWATCH

Commodity: Crude Palm Oil

### Contract: Aug

Exchange: MCX Expiry: July 30th, 2013

\* Do not carry-forward the position next day.