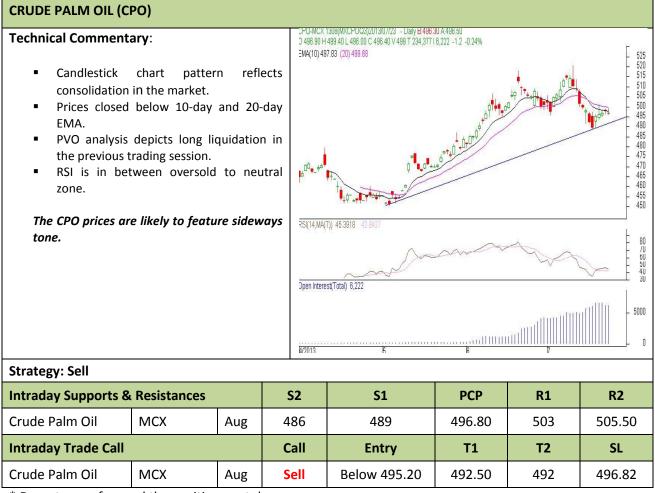

## AGRIWATCH

**Commodity: Crude Palm Oil** 

## **Contract: Aug**

Exchange: MCX Expiry: July 30th, 2013

\* Do not carry-forward the position next day.