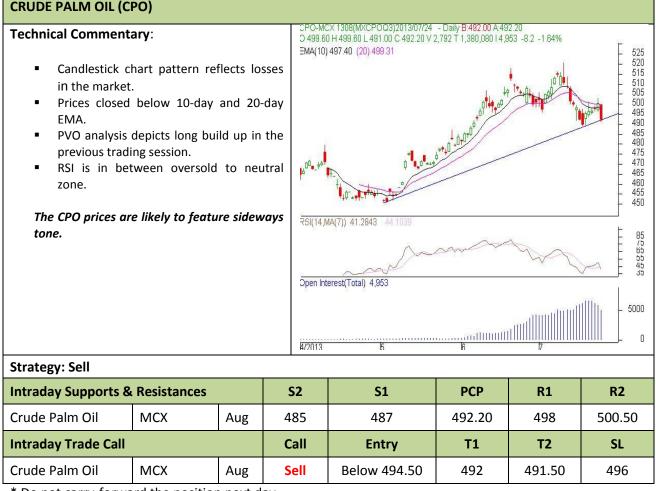

### **CRUDE PALM OIL (CPO)**

Exchange: MCX Expiry: July 30th, 2013

\* Do not carry-forward the position next day.