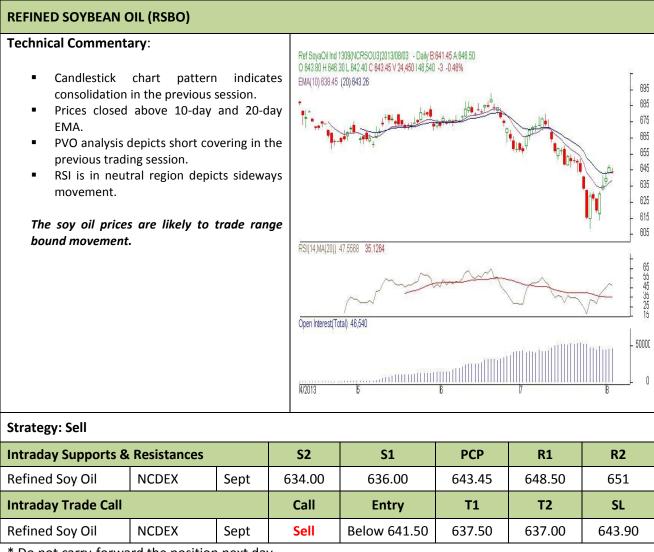

# AW AGRIWATCH

Commodity: Refined Soybean Oil Contract: Sept

### Exchange: NCDEX Expiry: Sept20<sup>th</sup>, 2013

\* Do not carry-forward the position next day.