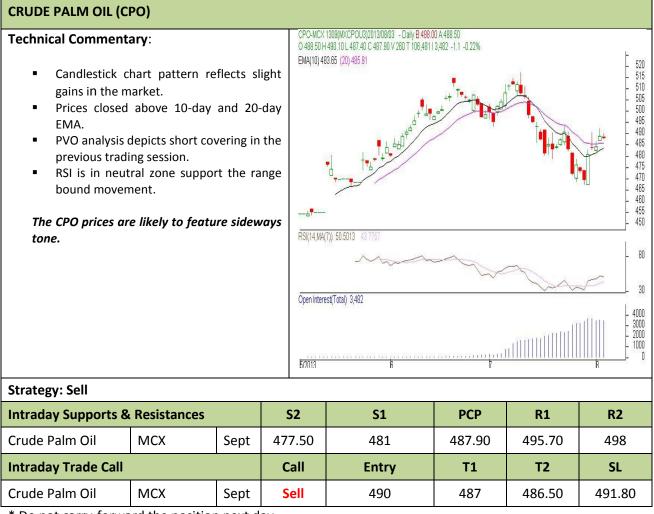

## AW AGRIWATCH

Commodity: Crude Palm Oil Contract: Sept

### Exchange: MCX Expiry: Sept 30th, 2013

\* Do not carry-forward the position next day.