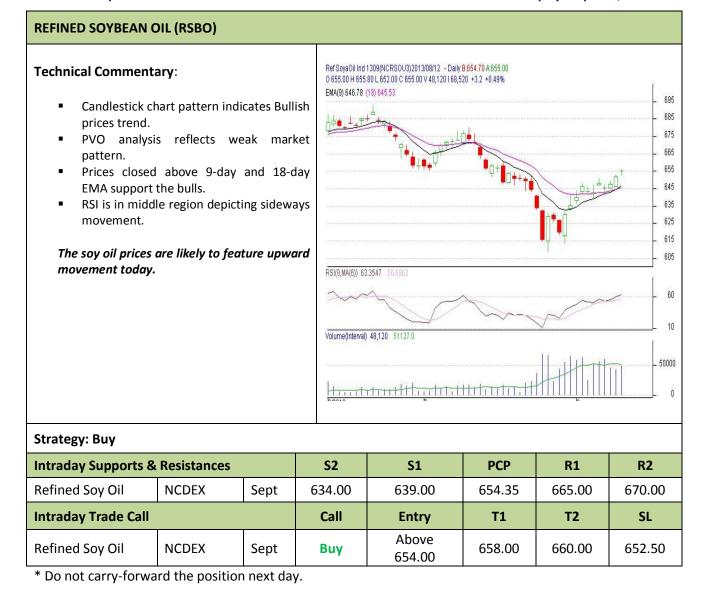

# AW AGRIWATCH

Commodity: Refined Soybean Oil Contract: Sept

### Exchange: NCDEX Expiry: Sep 20<sup>th</sup>, 2013